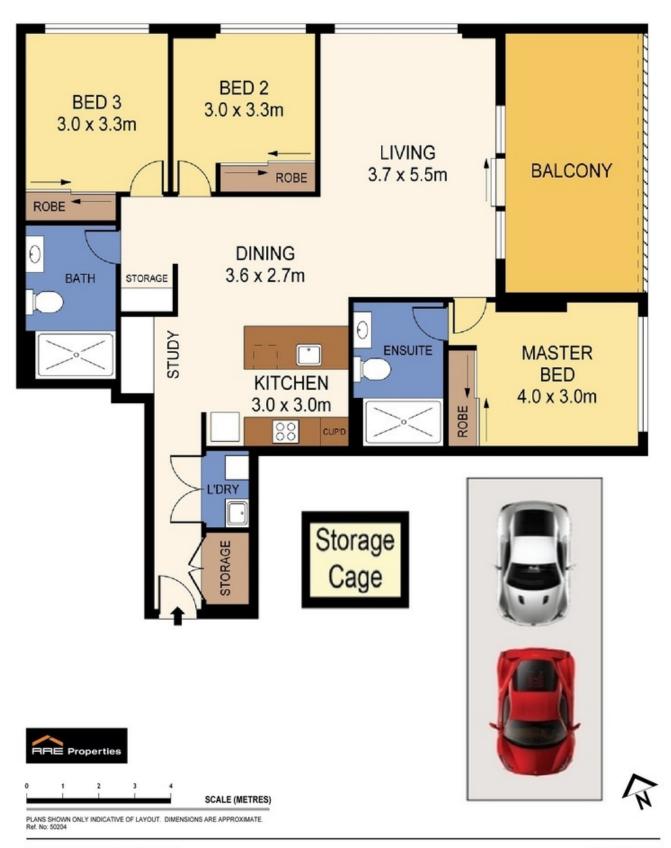

## 17/90-92 Bay Street BOTANY NSW

RRE is proud to offer this stunning contemporary oasis located within the newly built boutique "Quay? Apartment complex. Located in one of the area's most sought after pockets just metres from Booralee Park and Botany Aquatic Centre, this home enjoys luxurious quality fixtures and designer influences throughout, setting the bar in Botany Bay for entertaining family sized apartment living. Features include:

- \* three double bedrooms all with carpet and mirrored built-ins, main bed with en-suite
- \* bright and spacious combined living and dining room with floorboards and airconditioning
- \* state of the art kitchen with Bosch and Smeg appliances, including dishwasher
- \* vogue main bathroom with rainfall shower head as well as detachable separate shower hose
- \* separate study nook, as well as additional storage area