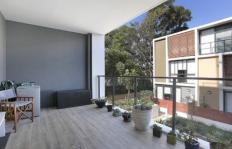

- \* three double bedrooms all with carpet and mirrored built-ins, main bed with en-suite
- \* bright and spacious combined living and dining room with floorboards and airconditioning
- \* state of the art kitchen with Bosch and Smeg appliances, including dishwasher
- \* vogue main bathroom with rainfall shower head as well as detachable separate shower hose
- \* separate study nook, as well as additional storage area