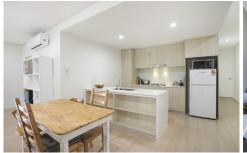

- \* three double bedrooms all with carpet and mirrored built-ins, main bed with en-suite
- \* bright and spacious combined living and dining room with floorboards and airconditioning
- \* state of the art kitchen with Bosch and Smeg appliances, including dishwasher
- \* vogue main bathroom with rainfall shower head as well as detachable separate shower hose
- \* separate study nook, as well as additional storage area