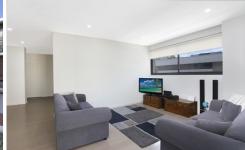

- \* three double bedrooms all with carpet and mirrored built-ins, main bed with en-suite
- \* bright and spacious combined living and dining room with floorboards and airconditioning
- \* state of the art kitchen with Bosch and Smeg appliances, including dishwasher
- \* vogue main bathroom with rainfall shower head as well as detachable separate shower hose
- \* separate study nook, as well as additional storage area