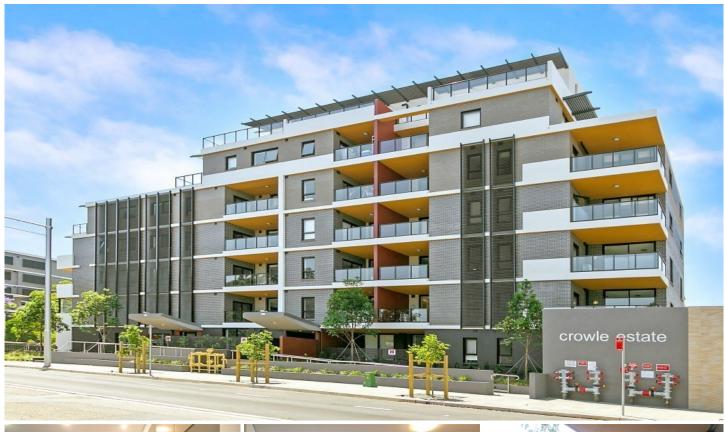

## 1032/74-78 Belmore Street MEADOWBANK NSW

On offer is this recently completed, ultra modern two bedroom apartment. Ideally located, features include:

- \* two double bedrooms, both with builtins
- \* lush main bathroom with combined bath and shower, as well as ensuite in main bedroom
- \* spacious combined living and dining area with airconditioning
- \* state of the art modern kitchen, with stainless steel Omega appliances, including dishwasher
- \* large private balcony, with additional access from main bedroom
- \* internal laundry with dryer
- \* secure parking with lift access

Conveniently located, this unit is just minutes from Meadowbank station, Top Ryde Shopping , as well as a multitude of facilities within walking distance. It is also just

2 🕒 2 🖺 1 🗬

**Price:** \$580

View: https://www.rre.com.au/3640080