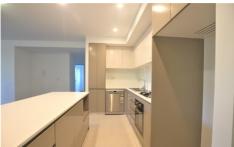

## 1032/74-78 Belmore Street MEADOWBANK NSW

On offer is this recently completed, ultra modern two bedroom apartment. Ideally located, features include:

- \* two double bedrooms, both with builtins
- \* lush main bathroom with combined bath and shower, as well as ensuite in main bedroom
- \* spacious combined living and dining area with airconditioning
- \* state of the art modern kitchen, with stainless steel Omega appliances, including dishwasher
- \* large private balcony, with additional access from main bedroom
- \* internal laundry with dryer
- \* secure parking with lift access