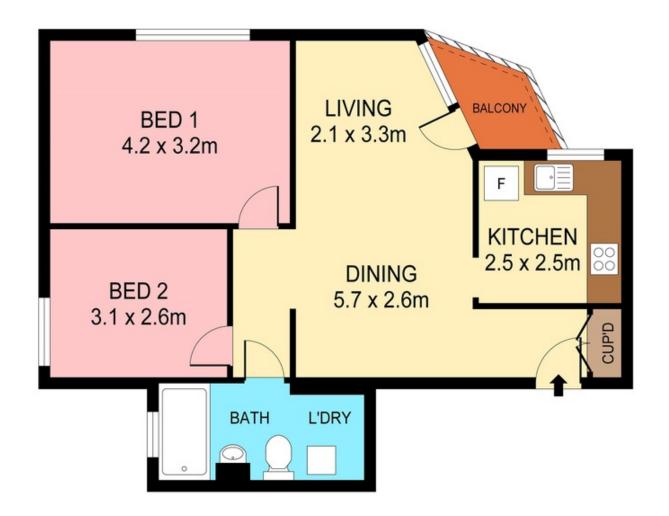

## **EASTLAKES**

RRE is proud to offer this spacious ground floor apartment quietly located with a lovely garden aspect and well presented throughout. Located just moments from Eastlakes shopping centre and parks. Representing and affordable perfect entry level investment or first home. Features:

- \*2 Large bedrooms
- \*Spacious lounge/dining
- \*Original kitchen and bathroom
- \*Internal Laundry plus storage
- \*Sunny porch area
- \*Car space on title.

Location is terrific just metres from park and Eastlakes shopping centre, bus transportation and only 10 minutes to Sydney's CBD. Eastlakes is quick becoming a recognized jewel of Sydney's South East with the recent development

## **GROUND FLOOR**

3/82 MASCOT DRIVE

**EASTLAKES**