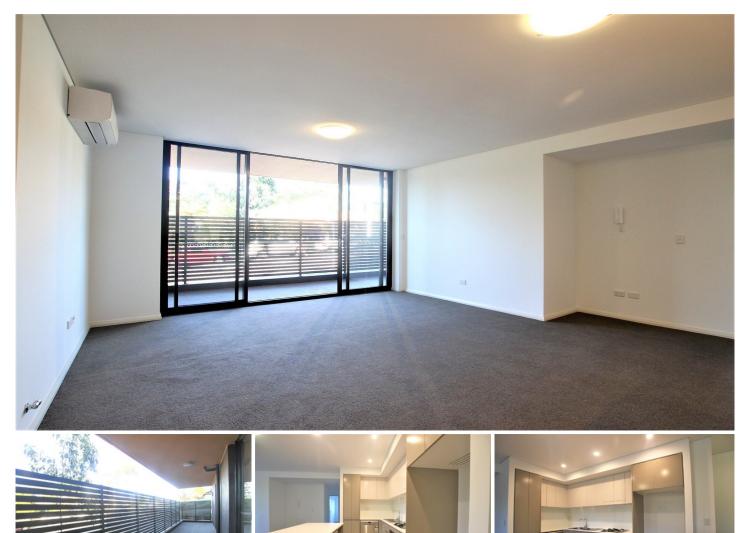

## 1032/74-78 Belmore Street RYDE NSW

On offer is this recently completed, ultra modern two bedroom apartment. Ideally located, features include:

\* two double bedrooms, both with builtins

\* lush main bathroom with combined bath and shower, as well as ensuite in main bedroom

\* spacious combined living and dining area with airconditioning

\* state of the art modern kitchen, with stainless steel Omega appliances, including dishwasher

\* large private balcony, with additional access from main bedroom

\* internal laundry with dryer

\* secure parking with lift access

Conveniently located, this unit is just minutes from Meadowbank station, Top Ryde Shopping, as well as a multitude of facilities within walking distance. It is also just