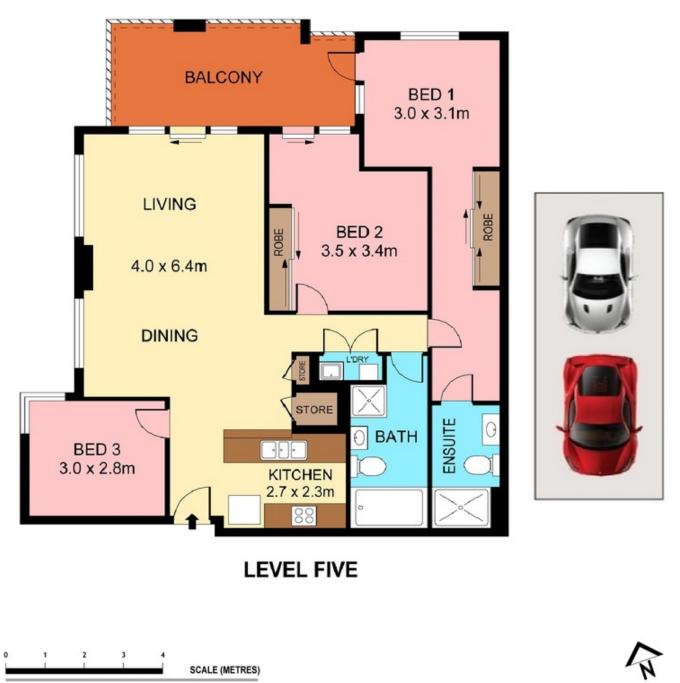

Features include:

\*3 bedrooms

\*Separate lounge and dining areas leading to main balcony perfect for alfresco dining

\*Contemporary gourmet kitchen with Smeg gas cooking

- \*Fully ducted air-conditioning and storage throughout
- \*Internal laundry
- \*Luxurious main and master en-suite bathrooms
- \*Double security parking.

The perfect first home or investment!

3 🛤 2 🚔 2 🚘

View : https://www.rre.com.au/3619384

Michael Michos 0296672868

PLANS SHOWN ONLY INDICATIVE OF LAYOUT. DIMENSIONS ARE APPROXIMATE. Ref. No: 51424

6504/42-44 PEMBERTON STREET