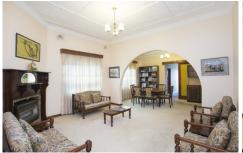

Features include:

- \*4 bedrooms
- \*Separate formal lounge and dining areas
- \*Large eat-in timber gas kitchen
- \*Two bathrooms with internal laundry
- \*Media/Study room
- \*Long side drive accommodating several cars
- \*Expansive backyard with undercover alfresco area and shed