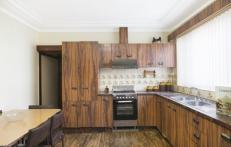

Features include:

- \*4 bedrooms
- \*Separate formal lounge and dining areas
- \*Large eat-in timber gas kitchen
- \*Two bathrooms with internal laundry
- \*Media/Study room
- \*Long side drive accommodating several cars
- \*Expansive backyard with undercover alfresco area and shed