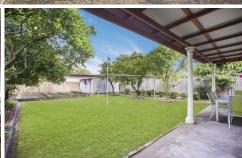

Features include:

- \*4 bedrooms
- \*Separate formal lounge and dining areas
- \*Large eat-in timber gas kitchen
- \*Two bathrooms with internal laundry
- \*Media/Study room
- \*Long side drive accommodating several cars
- \*Expansive backyard with undercover alfresco area and shed