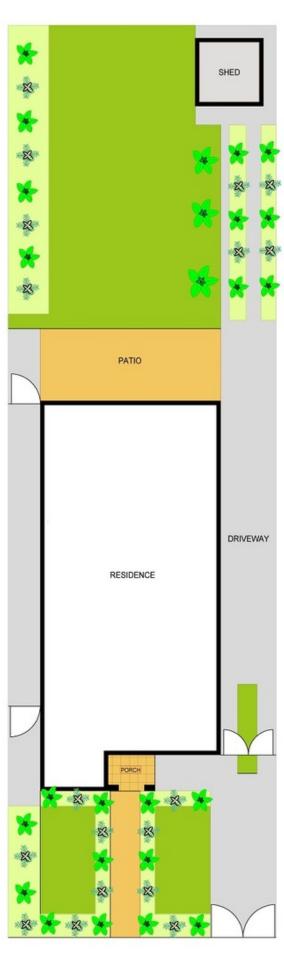

Features include:

- \*4 bedrooms
- \*Separate formal lounge and dining areas
- \*Large eat-in timber gas kitchen
- \*Two bathrooms with internal laundry
- \*Media/Study room
- \*Long side drive accommodating several cars
- \*Expansive backyard with undercover alfresco area and shed