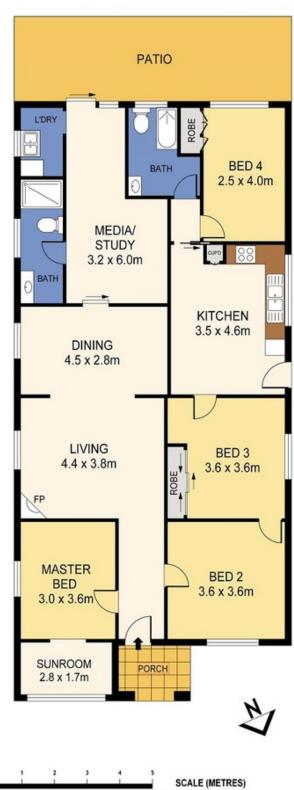

## 75 Tweedmouth Avenue ROSEBERY NSW

RRE Properties is proud to present this immaculate original family home that presents both a rare and astute opportunity to enter the tightly held north Rosebery property market. Offering all the great fundamentals of a solid family home, this double brick north facing residence is located in one of the area's most sought after streets and offers a unique opportunity to enhance into your dream family home or live comfortably as is.

Features include:

- \*4 bedrooms
- \*Separate formal lounge and dining areas
- \*Large eat-in timber gas kitchen
- \*Two bathrooms with internal laundry
- \*Media/Study room
- \*Long side drive accommodating several cars
- \*Expansive backyard with undercover alfresco area and shed