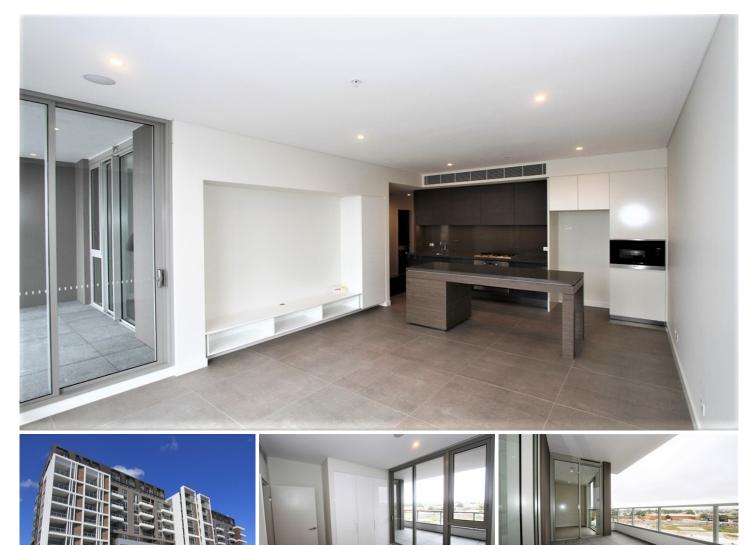

## B606/28 Ebsworth Street ZETLAND NSW

On offer is this as new one bedroom apartment with study. Positioned in the recently completed Ebsworth Green Square development, this state of the art property has it all. Features include:

- \* main bedroom with builtins
- \* separate enclosed study
- \* bright combined living and dining area, with builtin media shelving
- \* designer bathroom with frameless shower

\* ultra modern kitchen with stone benchtops and island, with state of the art stainless steel Miele and Smeg appliances

- \* internal laundry with Fisher and Paykel clothes dryer
- \* carpeted and tiled throughout
- \* ducted airconditioning
- \* sunny and spacious balcony
- \* two motorcycle parking spaces, plus storage cage