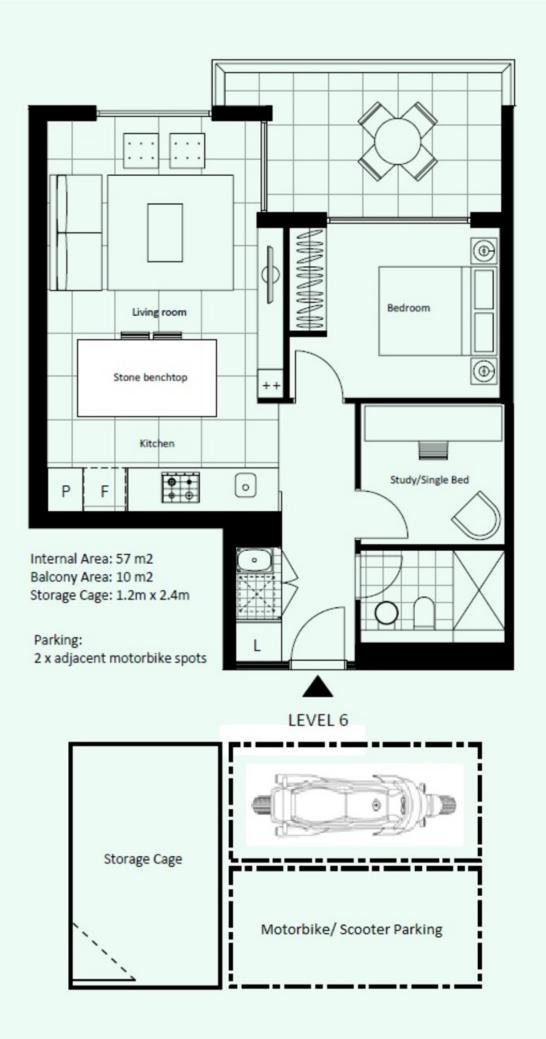

## B606/28 Ebsworth Street ZETLAND NSW

On offer is this as new one bedroom apartment with study. Positioned in the recently completed Ebsworth Green Square development, this state of the art property has it all. Features include:

- \* main bedroom with builtins
- \* separate enclosed study
- \* bright combined living and dining area, with builtin media shelving
- \* designer bathroom with frameless shower

\* ultra modern kitchen with stone benchtops and island, with state of the art stainless steel Miele and Smeg appliances

- \* internal laundry with Fisher and Paykel clothes dryer
- \* carpeted and tiled throughout
- \* ducted airconditioning
- \* sunny and spacious balcony
- \* two motorcycle parking spaces, plus storage cage