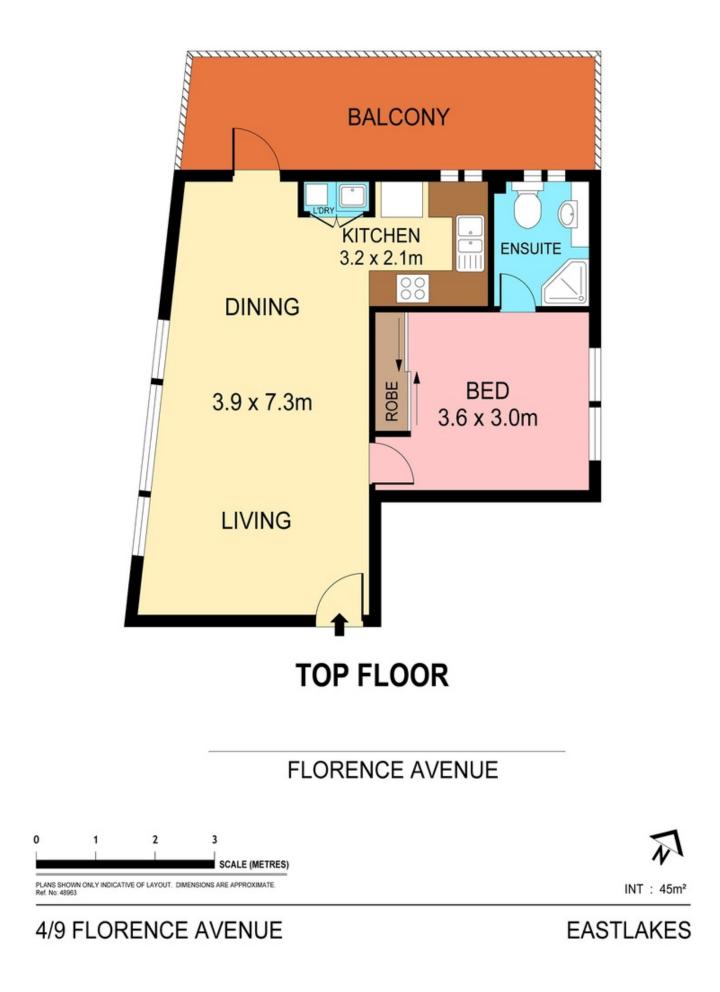

## 4/9 Florence Avenue EASTLAKES NSW

Located in one of the area's finest boutique buildings of just 6 units, "Isabella" offers the perfect entry level apartment and ticks all the right boxes offering an enviable lifestyle close to all amenities. Top floor private rear location highlights this contemporary apartment featuring:

\*Spacious lounge and dining area

- \*Master bedroom with built-in
- \*Modern main bathroom
- \*Gourmet kitchen with stone bench top
- \*Integrated internal laundry
- \*Huge private entertainers balcony
- \*Currently leased to excellent tenants.