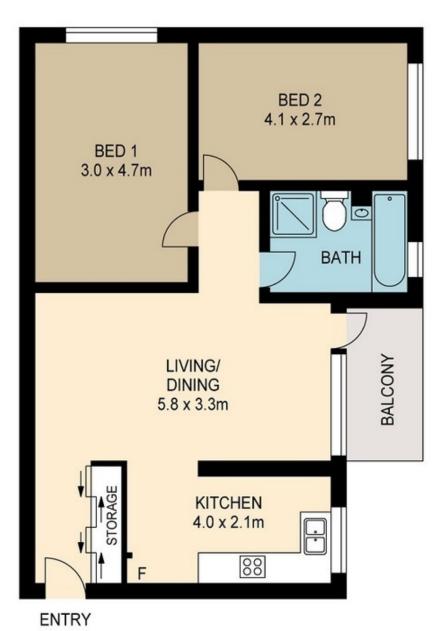

## 10/33 Mascot Drive EASTLAKES NSW

Located just metres from the Park and shopping centre, this immaculate extra large top floor beauty is sure to impress. Features:

- \* Two bedrooms
- \* Spacious lounge and dining areas\* Well presented extra large gas Kitchen
- \* Original full bath main bathroom
- \* Beautifully maintained Security Building
- \* Large Sunny balcony with peaceful aspect
- \* Carspace