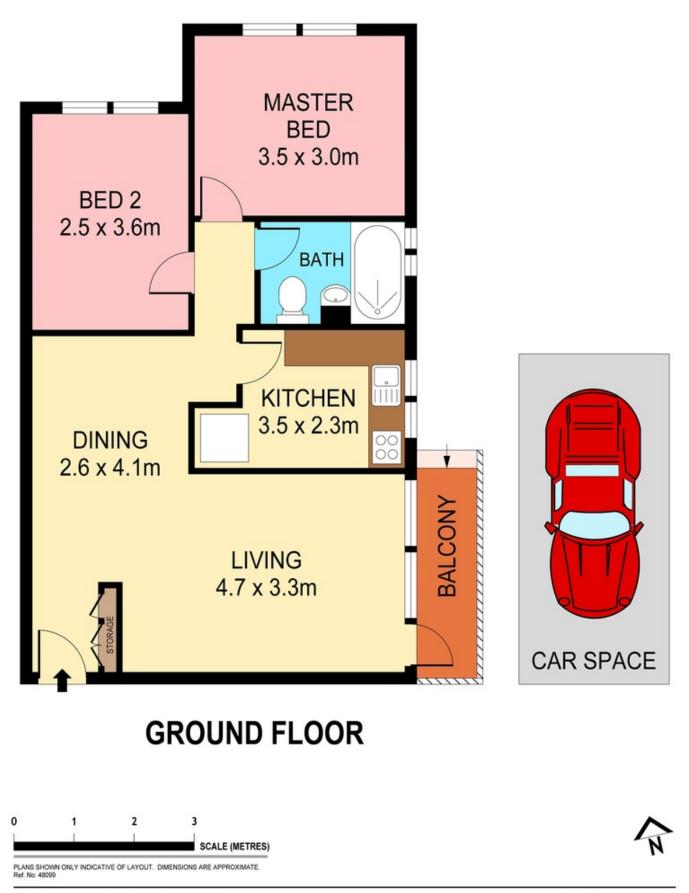

## 2/8 St Helena Parade EASTLAKES NSW

Beautifully presented ground floor apartment just moments from Eastlakes shopping centre.

\*Spacious lounge and dining area

- \*Master bedroom with built-in
- \*Original bathroom
- \*Gourmet kitchen with stone bench top
- \*Integrated internal laundry
- \*Balcony
- \*Carspace