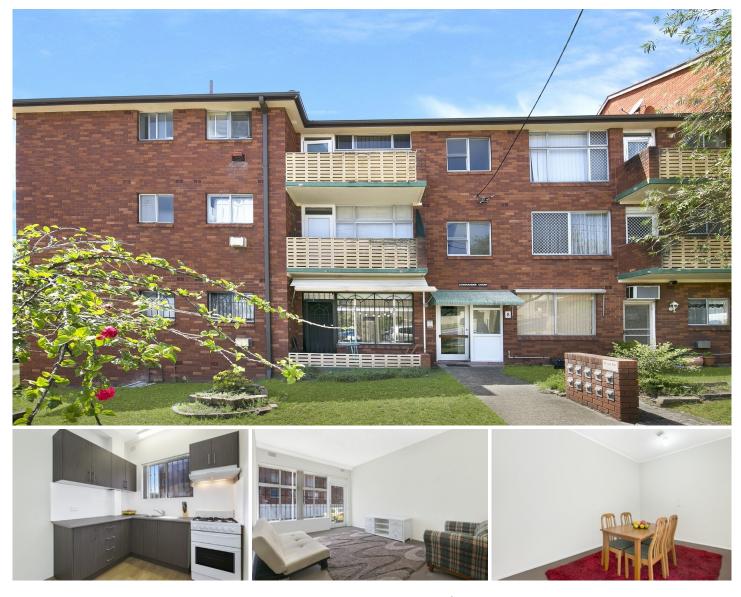

## 2/8 St Helena Parade EASTLAKES NSW

Beautifully presented ground floor apartment just moments from Eastlakes shopping centre.

\*Spacious lounge and dining area

- \*Master bedroom with built-in
- \*Original bathroom
- \*Gourmet kitchen with stone bench top
- \*Integrated internal laundry
- \*Balcony
- \*Carspace

Eastlakes is quick becoming a recognized jewel of Sydney's South East with the recent development approval for a brand new shopping centre with world class facilities. This area has a huge future so act fast to secure this perfect first home or investment!