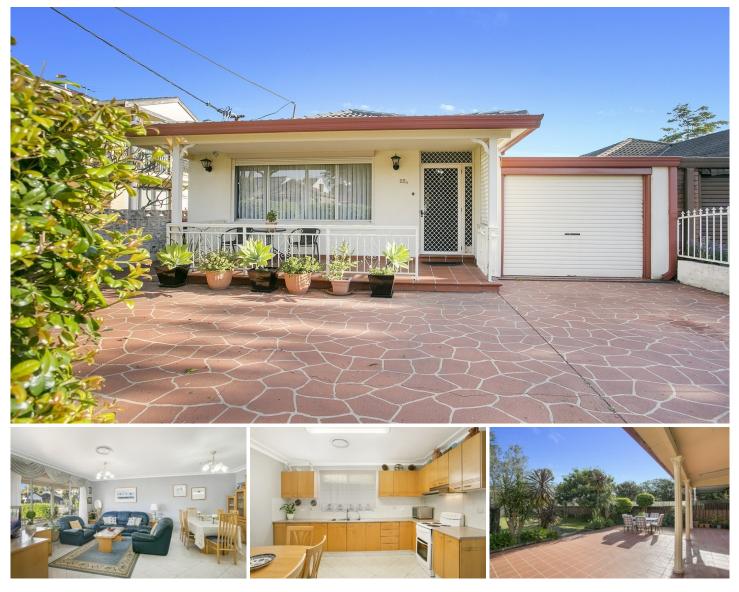

## 22a George Street EASTLAKES NSW

RRE Properties is proud to offer this charming family home perfect for the large family and nestled in one of the area's finest streets. Boasting great fundamentals such as double brick construction, north facing aspect and extra large land, this home is presented in immaculate original condition whilst offering further scope to extend or modernise (STCA) should you wish. Main features include:

- \*4 large bedrooms with built-ins
- \*Spacious north facing lounge and dining
- \*Immaculate eat-in timber kitchen
- \*Updated main bathroom
- \*Internal laundry, 2nd w/c
- \*Fully ducted air-conditioning throughout
- \*Massive backyard and undercover patio perfect for entertaining
- \*Lock-up garage and carspace
- \*Land approximately 550sqm