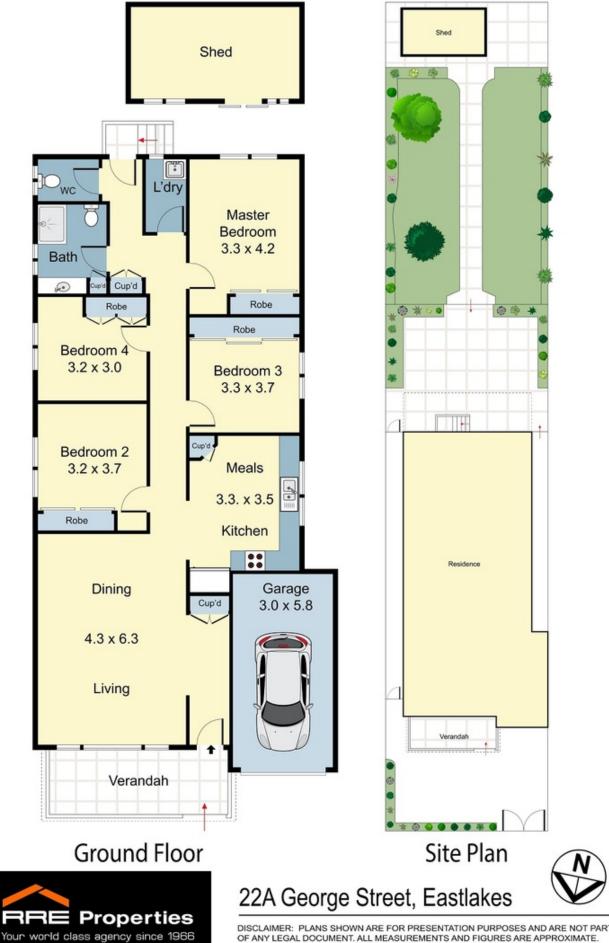

- \*4 large bedrooms with built-ins
- \*Spacious north facing lounge and dining
- \*Immaculate eat-in timber kitchen
- \*Updated main bathroom
- \*Internal laundry, 2nd w/c
- \*Fully ducted air-conditioning throughout
- \*Massive backyard and undercover patio perfect for entertaining
- \*Lock-up garage and carspace
- \*Land approximately 550sqm

## 4 🍋 1 📛 2 🚘

 Price
 : \$ 1,750,000

 Land Size
 : 550

 View
 : https://www.rre.com.au/3275970

Michael Michos 0296672868

Jim Michos 0296672868

DISCLAIMER: PLANS SHOWN ARE FOR PRESENTATION PURPOSES AND ARE NOT PART OF ANY LEGAL DOCUMENT. ALL MEASUREMENTS AND FIGURES ARE APPROXIMATE.