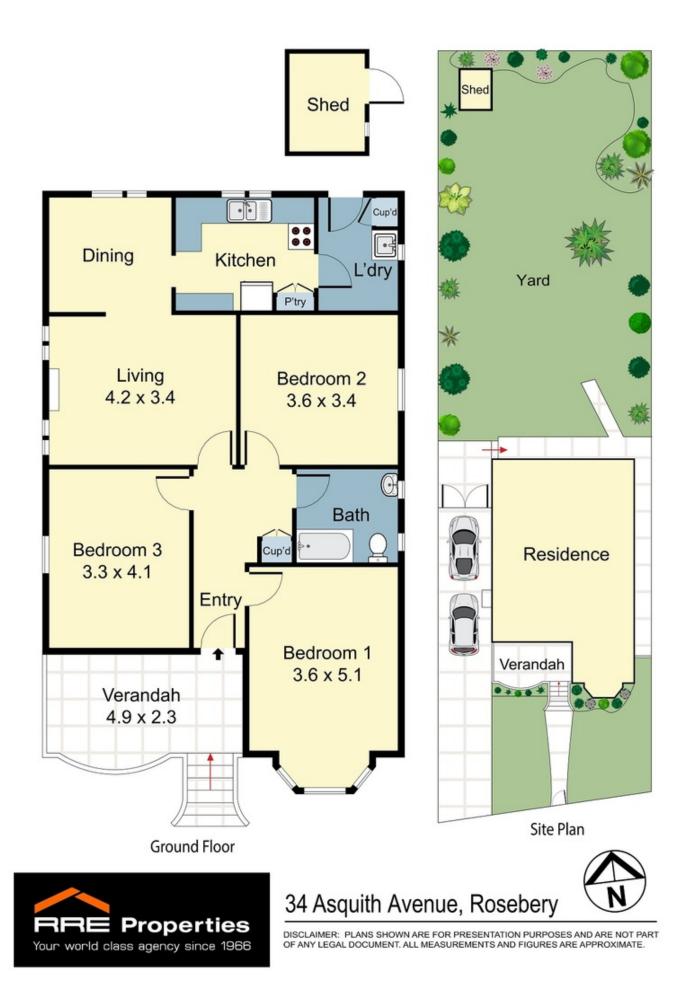

## 34 Asquith Avenue ROSEBERY NSW

An absolute rarity on the market and offered for the first time in decades, this wonderful family home is located in one of north Rosebery's most exclusive pockets and sought after streets. Well presented throughout, this double brick home exudes a warmth of period charm and space throughout whilst offering further scope to extend or modernise (STCA) should you wish. Features include: \*3 large bedrooms

- \*Separate formal lounge and dining area
- \*Eat-in gas kitchen
- \*Wonderful ornate ceilings and wooden floors
- \*Huge backyard
- \*Off Street Parking via side-drive
- \*566sqm Land

This family home represents terrific buying in this enviable location just metres to the Australian Golf course, cafe lifestyle, parks and 10 minutes to Sydneys CBD. Rosebery

## 3 🎮 1 🚰 2 🛱

 Price
 : \$ 2,202,000

 Land Size
 : 566

 View
 : https://www.rre.com.au/3265114

Michael Michos 0296672868

Jim Michos 0296672868