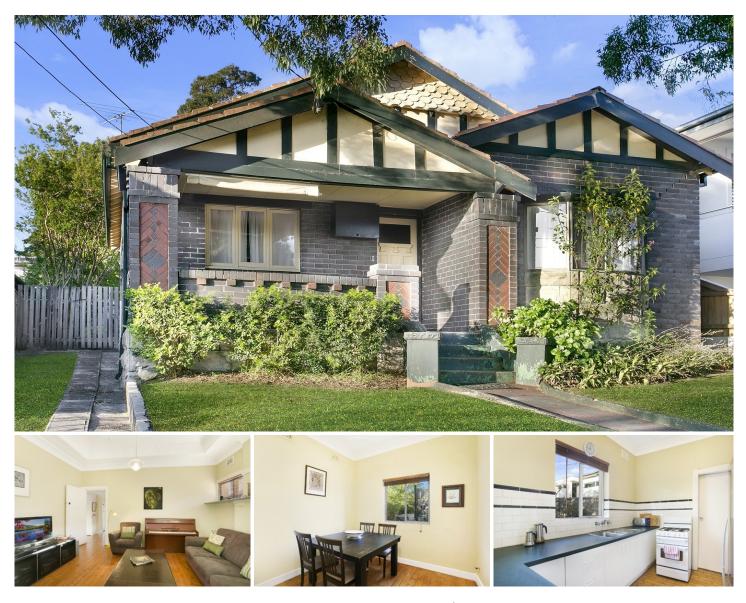

## 34 Asquith Avenue ROSEBERY NSW

An absolute rarity on the market and offered for the first time in decades, this wonderful family home is located in one of north Rosebery's most exclusive pockets and sought after streets. Well presented throughout, this double brick home exudes a warmth of period charm and space throughout whilst offering further scope to extend or modernise (STCA) should you wish. Features include: \*3 large bedrooms

- \*Separate formal lounge and dining area
- \*Eat-in gas kitchen
- \*Wonderful ornate ceilings and wooden floors
- \*Huge backyard
- \*Off Street Parking via side-drive
- \*566sqm Land

This family home represents terrific buying in this enviable location just metres to the Australian Golf course, cafe lifestyle, parks and 10 minutes to Sydneys CBD. Rosebery