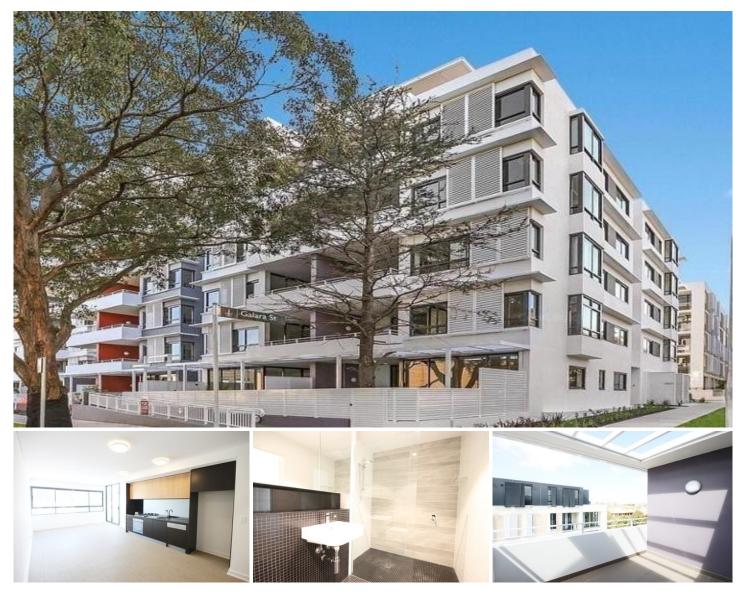

706/95 Dalmeny Avenue ROSEBERY NSW

On offer is this immaculately finished one bedroom apartment. Situated in the new Rosebery Park development on the 6th floor, this apartment is in the first stage of the development. Features include:

 $^{\ast}$  a generous 69 sqm of space with lots of storage in the unit

\* as new granite topped kitchen, with stainless steel Smeg appliances

\* large double bedroom with built in robes and air conditioning

\* bright, open plan combined living and dining area with fly screens

\* adjoining private balcony, with adjustable privacy screens

\* ultra-modern bathroom, with sleek frameless shower

\* parking space and storage cage

Ideally located just minutes from East Village, with access

1 🛤 1 🚰 1 🚘

Price : \$ 595 View : https://www.rre.com.au/3254769

Michael Michos 0296672868