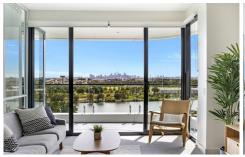

## **B804/24 Levey Street WOLLI CREEK NSW**

Contemporary excellence in an entertainers delight, this electrifying apartment will have you feeling on top of the world! Welcome to unit B804, a newly completed 2 bedroom, 2 bathroom apartment boasting magnificent views and a chance at a lifestyle that excels in both amenity and location. This wonderful apartment is offered in the highly sought after Southbank project and is a real rarity on the market.

Main features include:

- \* North Facing with 180 degree uninterrupted City and water views
- \* Gourmet ceaserstone kitchen with stainless steel Bosch appliances
- \* Ducted air-conditioning
- \* NBN internet access
- \* 10 minute walk to Wolli Creek station