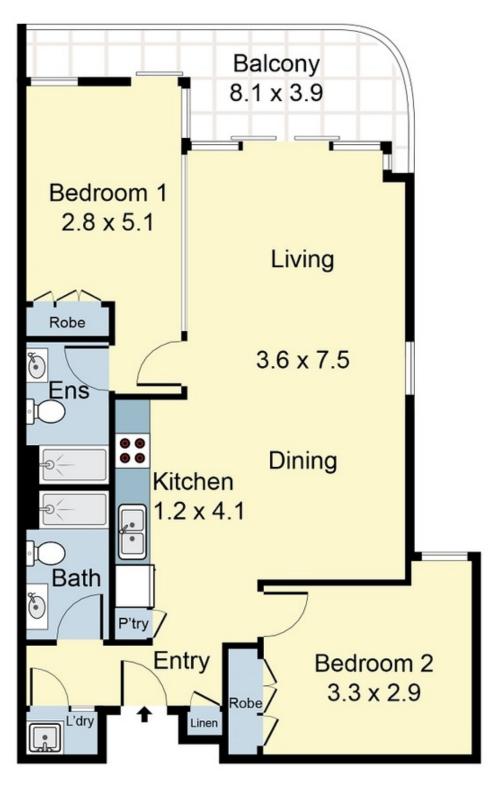

## **B804/24 Levey Street WOLLI CREEK NSW**

Contemporary excellence in an entertainers delight, this electrifying apartment will have you feeling on top of the world! Welcome to unit B804, a newly completed 2 bedroom, 2 bathroom apartment boasting magnificent views and a chance at a lifestyle that excels in both amenity and location. This wonderful apartment is offered in the highly sought after Southbank project and is a real rarity on the market.

Main features include:

- \* North Facing with 180 degree uninterrupted City and water views
- \* Gourmet ceaserstone kitchen with stainless steel Bosch appliances
- \* Ducted air-conditioning
- \* NBN internet access
- \* 10 minute walk to Wolli Creek station

2 🔄 2 🔓 1 🖨

**Price:** \$850,000

View: https://www.rre.com.au/3247659

Michael Michos 0296672868

804/24 Levey Street, Wolli Creek