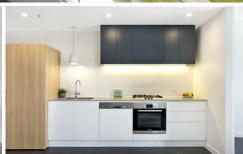

Main features include:

- \* North Facing with 180 degree uninterrupted City and water views
- \* Gourmet ceaserstone kitchen with stainless steel Bosch appliances
- \* Ducted air-conditioning
- \* NBN internet access
- \* 10 minute walk to Wolli Creek station