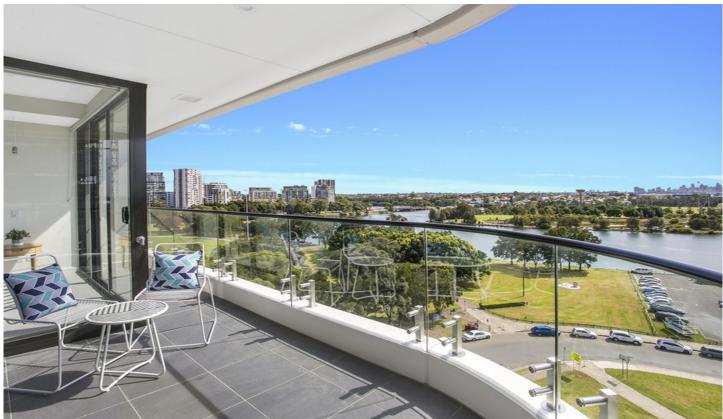

## **B804/24 Levey Street WOLLI CREEK NSW**

Contemporary excellence in an entertainers delight, this electrifying apartment will have you feeling on top of the world! Welcome to unit B804, a newly completed 2 bedroom, 2 bathroom apartment boasting magnificent views and a chance at a lifestyle that excels in both amenity and location. This wonderful apartment is offered in the highly sought after Southbank project and is a real rarity on the market.

Main features include:

- \* North Facing with 180 degree uninterrupted City and water views
- \* Gourmet ceaserstone kitchen with stainless steel Bosch appliances
- \* Ducted air-conditioning
- \* NBN internet access
- \* 10 minute walk to Wolli Creek station