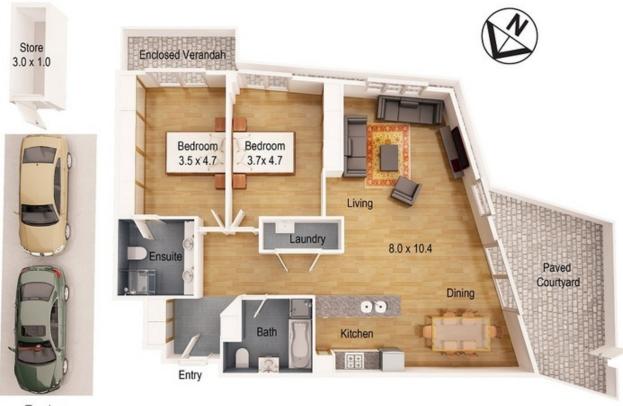

## 214/3-9 Church Avenue MASCOT NSW

Wow! Boasting a total area of 181sqm on title, this free flowing entertainers delight is sure to impress you. Presented in 'as new' condition throughout, this apartment offers luxurious executive living with the bonus of expansive outdoor entertaining areas. Centrally located in the highly sought after 'Rina' complex, this property presents as one of the finest available in the Mascot Station precinct.

Features include:

- \* 2 large bedrooms with built-ins
- \* Master with en-suite and private balcony
- \* Spacious open plan living and dining areas with timber flooring throughout
- \* Huge 2nd private courtyard with own entry
- \* Vogue Caeserstone kitchen with Smeg appliances and gas cooking
- \* Stunning full main bathroom, extra storage throughout

## 2 🔄 2 🔓 2 🖨

**Price** : \$ 921,000 **Building Size** : 181

View: https://www.rre.com.au/3182105

Michael Michos 0296672868

Tandem Secure Car Space

## 214/3 CHURCH AVENUE

MASCOT

**Disclaimer:** Artum Studio floor plans / site plans shown are for presentation purposes and are not part of any legal document. All measurements and figures are approximate guide only. Photography, Floor plans, Design and Print Materials at **artumpropertymarketing.com**