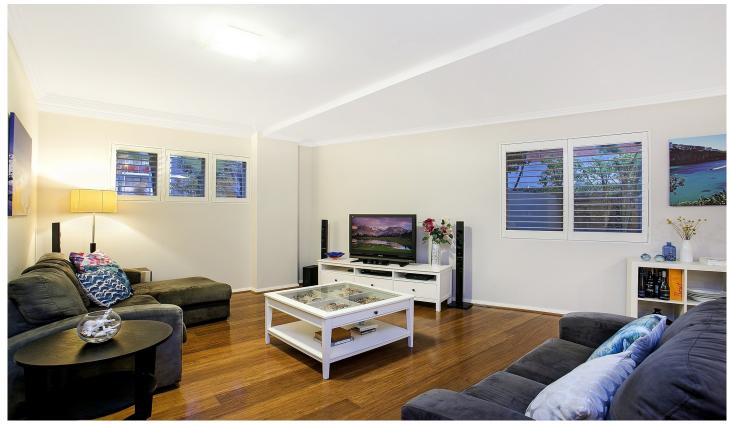

## 214/3-9 Church Avenue MASCOT NSW

Wow! Boasting a total area of 181sqm on title, this free flowing entertainers delight is sure to impress you. Presented in 'as new' condition throughout, this apartment offers luxurious executive living with the bonus of expansive outdoor entertaining areas. Centrally located in the highly sought after 'Rina' complex, this property presents as one of the finest available in the Mascot Station precinct.

Features include:

- \* 2 large bedrooms with built-ins
- \* Master with en-suite and private balcony
- \* Spacious open plan living and dining areas with timber flooring throughout
- \* Huge 2nd private courtyard with own entry
- \* Vogue Caeserstone kitchen with Smeg appliances and gas cooking
- \* Stunning full main bathroom, extra storage throughout