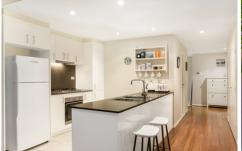

Features include:

- \* 2 large bedrooms with built-ins
- \* Master with en-suite and private balcony
- \* Spacious open plan living and dining areas with timber flooring throughout
- \* Huge 2nd private courtyard with own entry
- \* Vogue Caeserstone kitchen with Smeg appliances and gas cooking
- \* Stunning full main bathroom, extra storage throughout