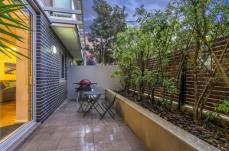

Features include:

- \* 2 large bedrooms with built-ins
- \* Master with en-suite and private balcony
- \* Spacious open plan living and dining areas with timber flooring throughout
- \* Huge 2nd private courtyard with own entry
- \* Vogue Caeserstone kitchen with Smeg appliances and gas cooking
- \* Stunning full main bathroom, extra storage throughout