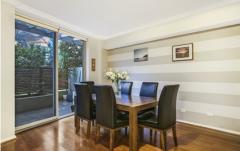

Features include:

- \* 2 large bedrooms with built-ins
- \* Master with en-suite and private balcony
- \* Spacious open plan living and dining areas with timber flooring throughout
- \* Huge 2nd private courtyard with own entry
- \* Vogue Caeserstone kitchen with Smeg appliances and gas cooking
- \* Stunning full main bathroom, extra storage throughout