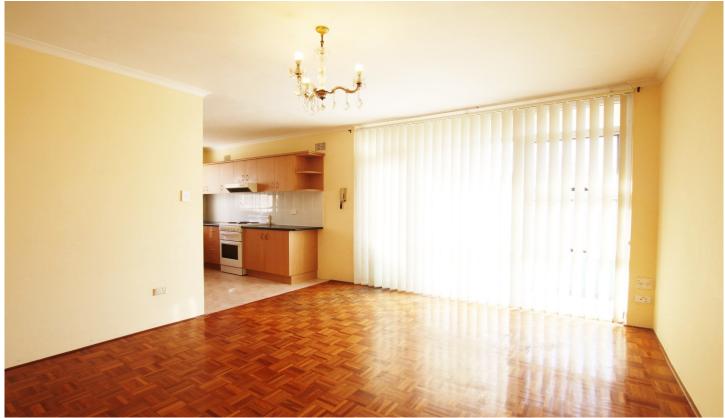

## 1/2 Brittain Crescent HILLSDALE NSW

On offer is this updated three bedroom apartment in a security building. Features include:

- \* three bedrooms, main with built-ins
- \* well kept renovated kitchen with plenty of storage
- \* large, bright combined living and dining area
- \* updated bathroom with as new vanity and separate bath and shower
- \* balcony off living room and huge private terrace off the main bedroom
- \* classic parquet flooring
- \* as new windows and coverings
- \* private external laundry room and lock-up garage