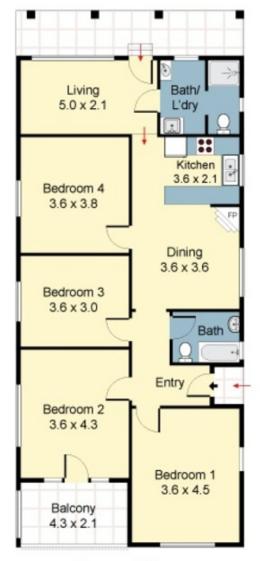

- \* 4 Large bedrooms
- \*Spacious lounge and dining areas
- \*Updated gourmet kitchen
- \*Polished floors and period features throughout
- \*Internal laundry with second shower and w/c
- \*Huge Backyard perfect for entertaining
- \*Extra wide side driveway to lock up garage
- \*Large land size approximately 650sqm

A rarity on the market and offered for the first time in many

4 🕒 2 📛 2 🖨

**Price**: \$2,125,000

View: https://www.rre.com.au/3084239

Michael Michos 0296672868

**Ground Floor** 

Site Plan

89 Harcourt Parade, Rosebery