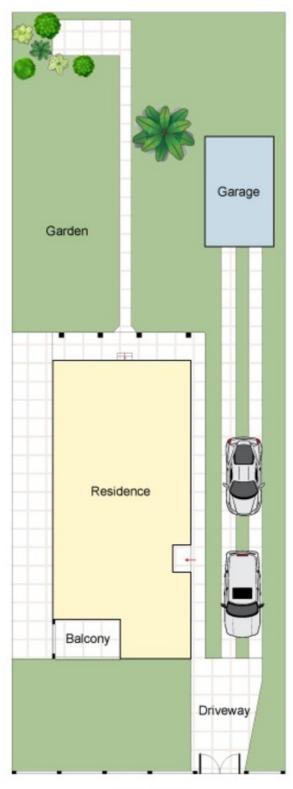

## 89 Harcourt Parade ROSEBERY NSW

RRE Properties is proud to offer this fabulous opportunity to purchase this solid double brick family home located on a huge block of land approximately 650sqm. With an enviable north Rosebery location and extra wide frontage, this immaculate home is perfect for the family whilst still boasting all the great property fundamentals that can be explored to create your dream family residence. Features

- \* 4 Large bedrooms
- \*Spacious lounge and dining areas
- \*Updated gourmet kitchen
- \*Polished floors and period features throughout
- \*Internal laundry with second shower and w/c
- \*Huge Backyard perfect for entertaining
- \*Extra wide side driveway to lock up garage
- \*Large land size approximately 650sqm