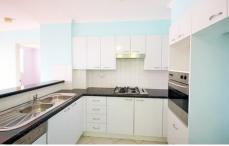

## 713/83-93 Dalmeny Avenue ROSEBERY NSW

On offer is this spacious apartment, positioned in the sought after Kimberley Estate. Features include:

- \* 2 Large Bedrooms with built-ins
- \* Master with en-suite with separate bath and shower
- \* Expansive lounge and dining leading to balcony with views of the estates common grounds
- \* Contemporary granite kitchen with dishwasher and gas cooking
- \* Sparkling main bathroom
- \* Large Internal laundry with dryer
- \* Air-conditioning and additional internal storage
- \* Carpsace