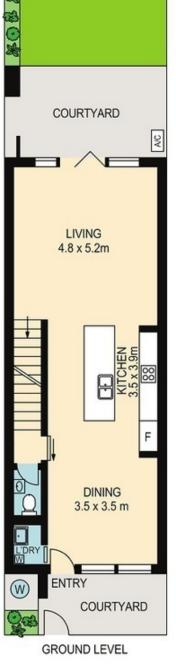

## 2/1 Myrtle Street BOTANY NSW

On offer is this massive, as new three level townhouse. Beautifully presented and finished in a crisp contemporary style, features include:

- \* three bedrooms, main with ensuite
- \* separate spacious living and dining areas
- \* additional second floor living area, perfect for home study
- \* immaculately presented kitchen with stone bench tops and Smeg appliances, including dishwasher
- \* timber flooring on entry level, carpeted second and third floors
- \* large main bathroom with bath and shower, second w/c on entry floor
- \* ducted air conditioning throughout
- \* security intercom
- \* easy to maintain front and rear courtyards
- \* internal access to double remote access garage