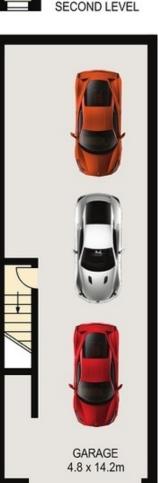

## 2/1 Myrtle Street BOTANY NSW

On offer is this massive, as new three level townhouse. Beautifully presented and finished in a crisp contemporary style, features include:

- \* three bedrooms, main with ensuite
- \* separate spacious living and dining areas
- \* additional second floor living area, perfect for home study
- \* immaculately presented kitchen with stone bench tops and Smeg appliances, including dishwasher
- \* timber flooring on entry level, carpeted second and third floors
- \* large main bathroom with bath and shower, second w/c on entry floor
- \* ducted air conditioning throughout
- \* security intercom
- \* easy to maintain front and rear courtyards
- \* internal access to double remote access garage