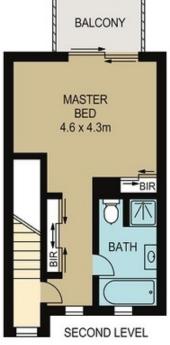

## 2/1 Myrtle Street BOTANY NSW

On offer is this massive, as new three level townhouse. Beautifully presented and finished in a crisp contemporary style, features include:

- \* three bedrooms, main with ensuite
- \* separate spacious living and dining areas
- \* additional second floor living area, perfect for home study
- \* immaculately presented kitchen with stone bench tops and Smeg appliances, including dishwasher
- \* timber flooring on entry level, carpeted second and third floors
- \* large main bathroom with bath and shower, second w/c on entry floor
- \* ducted air conditioning throughout
- \* security intercom
- \* easy to maintain front and rear courtyards
- \* internal access to double remote access garage