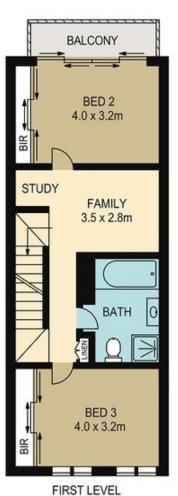

## 2/1 Myrtle Street BOTANY NSW

On offer is this massive, as new three level townhouse. Beautifully presented and finished in a crisp contemporary style, features include:

- \* three bedrooms, main with ensuite
- \* separate spacious living and dining areas
- \* additional second floor living area, perfect for home study
- \* immaculately presented kitchen with stone bench tops and Smeg appliances, including dishwasher
- \* timber flooring on entry level, carpeted second and third floors
- \* large main bathroom with bath and shower, second w/c on entry floor
- \* ducted air conditioning throughout
- \* security intercom
- \* easy to maintain front and rear courtyards
- \* internal access to double remote access garage

## BOTANY

DISCLAIMER: ARTUM PLANS SHOWN ARE FOR PRESENTATION PURPOSES & ARE NOT PART OF ANY LEGAL DOCUMENT. ALL MEASUREMENTS & FIGURES ARE APPROXIMATE. FLOOR PLANS, PHOTOGRAPHY & GRAPHIC DESIGN BY ARTUMPROPERTYMARKETING.COM.AU