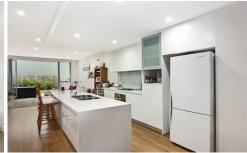

## 2/1 Myrtle Street BOTANY NSW

On offer is this massive, as new three level townhouse. Beautifully presented and finished in a crisp contemporary style, features include:

- \* three bedrooms, main with ensuite
- \* separate spacious living and dining areas
- \* additional second floor living area, perfect for home study
- \* immaculately presented kitchen with stone bench tops and Smeg appliances, including dishwasher
- \* timber flooring on entry level, carpeted second and third floors
- \* large main bathroom with bath and shower, second w/c on entry floor
- \* ducted air conditioning throughout
- \* security intercom
- \* easy to maintain front and rear courtyards
- \* internal access to double remote access garage