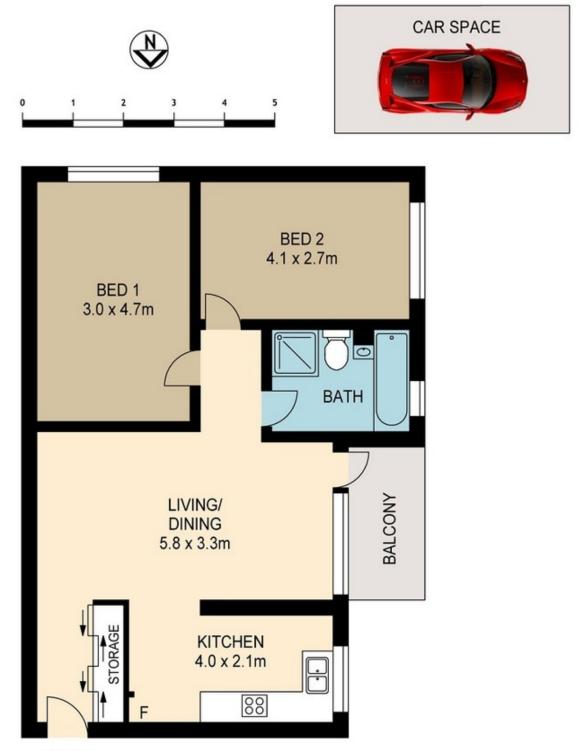

Features:

- \*2 large Bedrooms
- \*Spacious lounge and dining areas
- \*Beautifully presented extra large gas Kitchen
- \*Original full bath main bathroom
- \*Beautifully maintained Security Building
- \*Large Sunny balcony with peaceful aspect
- \*Large Eastlakes size Approx 80sqm Internal! \*Carspace

Michael Michos 0296672868 10/33 MASCOT DRIVE, EASTLAKES

ENTRY

Please note measurements are approximate only. Plans are intended as a rough guide for illustrative purpose. It does not warranted/guaranteed to be correct nor is it part of the sale/rental contract. www.artumpropertymarketing.com