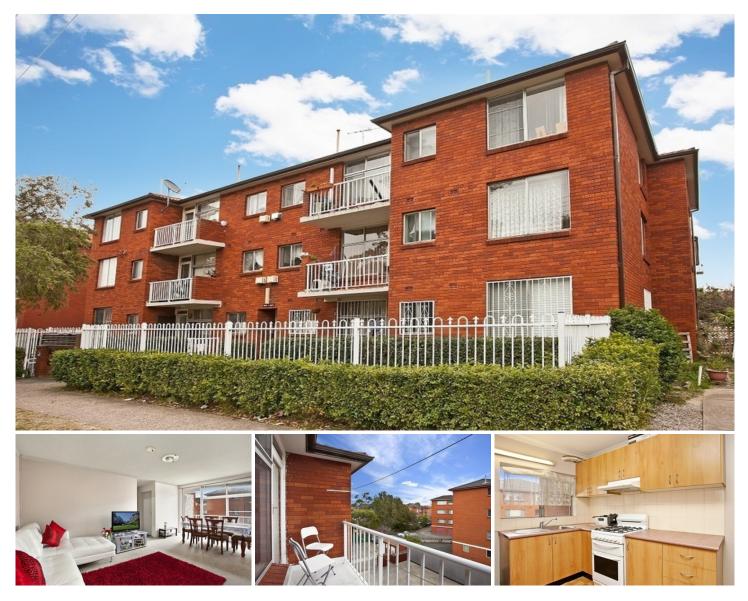

## 10/33 Mascot Drive EASTLAKES NSW

Located just metres from the Park and shopping centre, this immaculate extra large top floor beauty is sure to impress. With plenty of space and privacy, this unit is the perfect affordable entry level buy into the Eastern Suburbs.

Features:

- \*2 large Bedrooms
- \*Spacious lounge and dining areas
- \*Beautifully presented extra large gas Kitchen
- \*Original full bath main bathroom
- \*Beautifully maintained Security Building
- \*Large Sunny balcony with peaceful aspect
- \*Large Eastlakes size Approx 80sqm Internal! \*Carspace

Location is terrific with a lovely park behind the building, bus transportation at your doorstep, Shopping centre and all major amenities just metres away. Only 10 minutes to

Price : \$ 565,000 View : https://www.rre.com.au/3025921