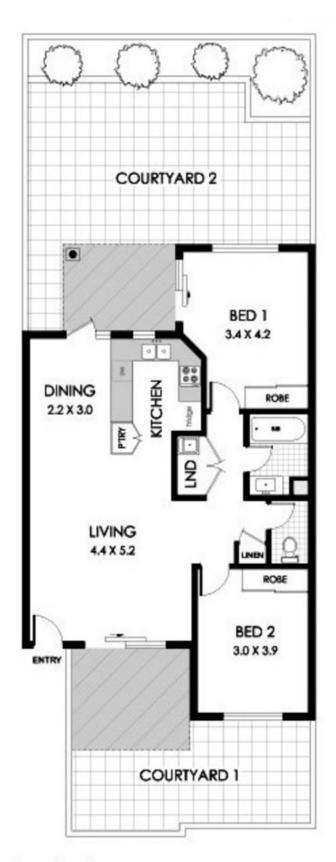

## 41/217 Chalmers Street REDFERN NSW

Presenting an ideal opportunity to rent a contemporary, stylish and convenient apartment, located in one of Redfern's premier, tree lined streets in a quiet, well-kept complex. Features include:

- \* two double bedrooms, both with built-ins and access to courtyards
- \* large open plan combined living and dining areas
- \* modern kitchen with dishwasher, fridge and gas cook top/oven
- \* internal laundry with washing machine and dryer
- \* plenty of additional storage, including large lockable external shed
- \* secure car space