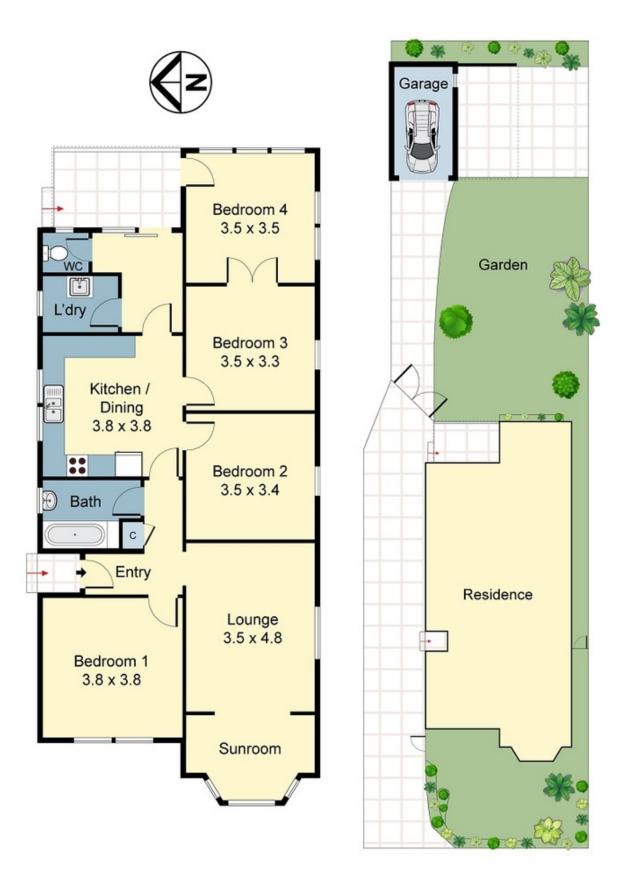

Original throughout with a generous floorplan, the property features:

- \* 4 Bedrooms
- \*Spacious lounge / dining
- \*Original kitchen and bathroom
- \*Double brick
- \*Huge Backyard
- \*Side driveway to lock up garage
- \*Large land size approximately 412sqm