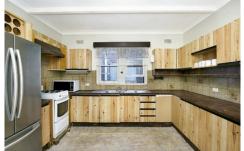

Original throughout with a generous floorplan, the property features:

- \* 4 Bedrooms
- \*Spacious lounge / dining
- \*Original kitchen and bathroom
- \*Double brick
- \*Huge Backyard
- \*Side driveway to lock up garage
- \*Large land size approximately 412sqm