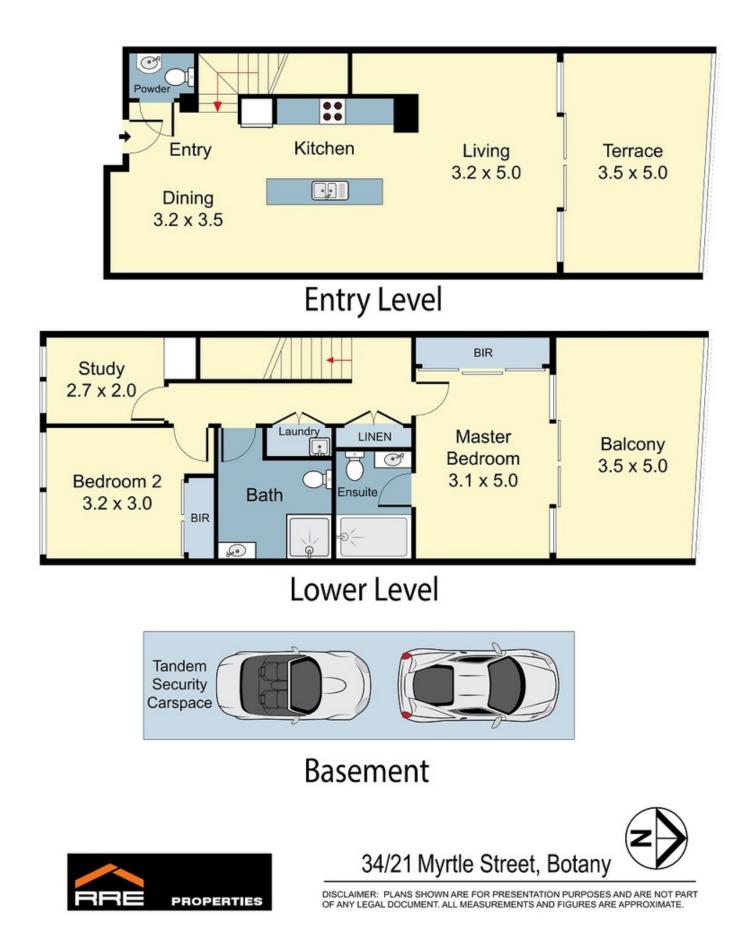

## 34/21-23 Myrtle Street BOTANY NSW

Simply stunning with amazing views, this immaculate two bedroom plus study dual level apartment offers a feeling of tranquillity and quality that will have you falling in love at first sight. Designed to maximise both space and light, this contemporary residence enjoys quality fixtures and designer influences whilst boasting an entertainers layout with dual level extra-large balconies.

## Features include:

\*Huge lounge and dining leading to master balcony enjoying wonderful Golf Course views

\*Designer gourmet stone kitchen with gas cooking and dishwasher

\*2 large bedrooms, main with huge adjoining balcony plus large study room

\*Contemporary main bathroom, ensuite and upstairs guest w/c

2 🛤 2 🚰 2 🚘

Price : \$ 800,000 View : https://www.rre.com.au/2962627

Michael Michos 0296672868