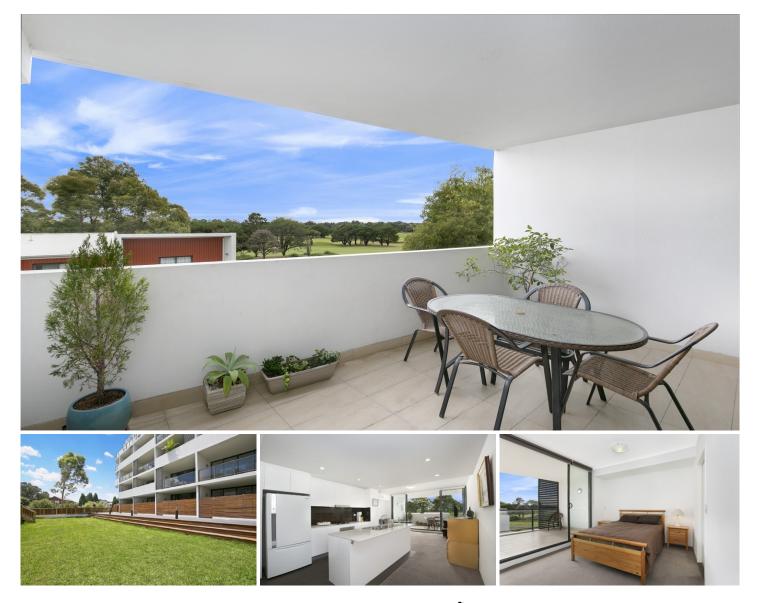

## 34/21-23 Myrtle Street BOTANY NSW

Simply stunning with amazing views, this immaculate two bedroom plus study dual level apartment offers a feeling of tranquillity and quality that will have you falling in love at first sight. Designed to maximise both space and light, this contemporary residence enjoys quality fixtures and designer influences whilst boasting an entertainers layout with dual level extra-large balconies.

## Features include:

\*Huge lounge and dining leading to master balcony enjoying wonderful Golf Course views

\*Designer gourmet stone kitchen with gas cooking and dishwasher

\*2 large bedrooms, main with huge adjoining balcony plus large study room

\*Contemporary main bathroom, ensuite and upstairs guest w/c

2 🛤 2 🚰 2 🚘

Price : \$ 800,000 View : https://www.rre.com.au/2962627

Michael Michos 0296672868