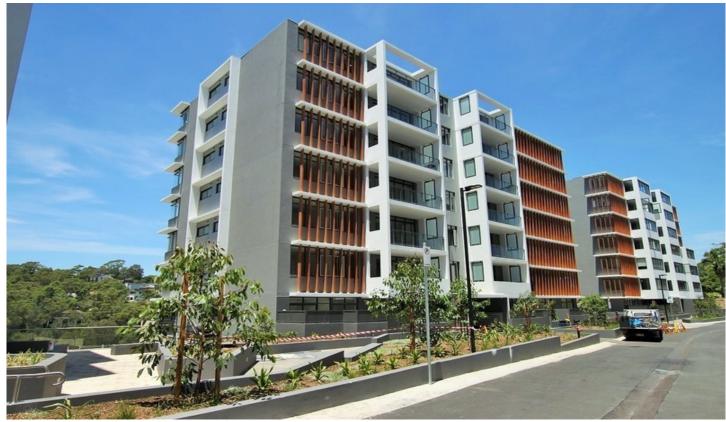

## A201/8 Waterview Drive LANE COVE NSW

Situated in the stunning Bay Pavilions development, this apartment offers a luxurious lifestyle in an enviable location. Features include:

- \* 2 Large bedrooms with built-ins
- \* Expansive lounge and dining leading to sunny balcony with views
- \* Wood grain stone kitchen with Smeg gas cooking and dishwasher
- \* Fully ducted air-conditioning
- \* Main and en-suite designer bathrooms
- \* Entry linen storage throughout
- \* Internal laundry with dryer
- \* Lounge gas bayonet/internet access ports
- \* Security Parking with added storage
- \* Video intercom security