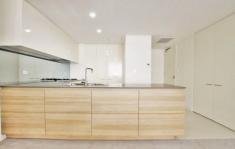

## A201/8 Waterview Drive LANE COVE NSW

Situated in the stunning Bay Pavilions development, this apartment offers a luxurious lifestyle in an enviable location. Features include:

- \* 2 Large bedrooms with built-ins
- \* Expansive lounge and dining leading to sunny balcony with views
- \* Wood grain stone kitchen with Smeg gas cooking and dishwasher
- \* Fully ducted air-conditioning
- \* Main and en-suite designer bathrooms
- \* Entry linen storage throughout
- \* Internal laundry with dryer
- \* Lounge gas bayonet/internet access ports
- \* Security Parking with added storage
- \* Video intercom security