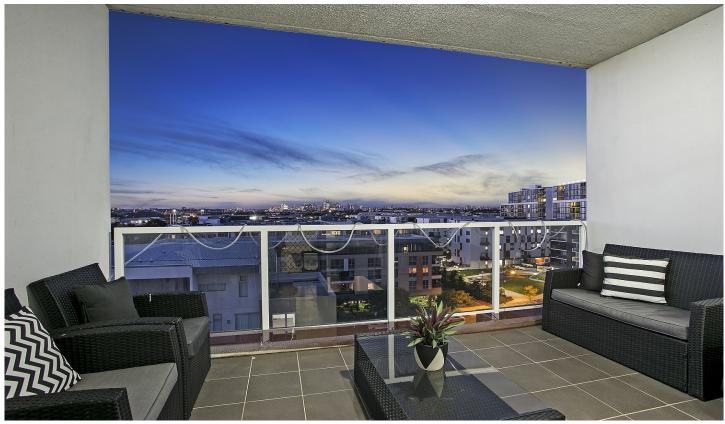

## B703/19-21 Church Avenue MASCOT NSW

Wow, this electrifying apartment will have you feeling on top of the world! This wonderful immaculate corner two story penthouse-style apartment boasts a perfect north facing aspect offering amazing city views! A true rarity in the Mascot Station market.

## Main features include:

- \*2 Large bedrooms with built-ins and second room featuring media area enclave and Juliet Balcony
- \*Master main en-suite
- \*Expansive lounge and dining areas leading to large entertainers balcony with incredible city views
- \*Gourmet ceaserstone kitchen with stainless steel appliances and gas cooking
- \*Air-conditioning, extra storage plus study nook
- \*Main modern full bath, separate laundry room + dryer
- \*Double security Parking