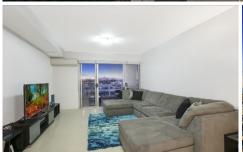

## Main features include:

- \*2 Large bedrooms with built-ins and second room featuring media area enclave and Juliet Balcony
- \*Master main en-suite
- \*Expansive lounge and dining areas leading to large entertainers balcony with incredible city views
- \*Gourmet ceaserstone kitchen with stainless steel appliances and gas cooking
- \*Air-conditioning, extra storage plus study nook
- \*Main modern full bath, separate laundry room + dryer
- \*Double security Parking