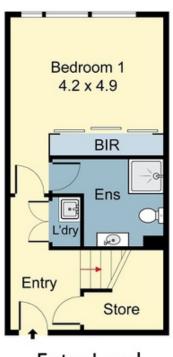

## Main features include:

- \*2 Large bedrooms with built-ins and second room featuring media area enclave and Juliet Balcony
- \*Master main en-suite
- \*Expansive lounge and dining areas leading to large entertainers balcony with incredible city views
- \*Gourmet ceaserstone kitchen with stainless steel appliances and gas cooking
- \*Air-conditioning, extra storage plus study nook
- \*Main modern full bath, separate laundry room + dryer
- \*Double security Parking

2 🕒 2 🔓 2 😭

**Price:** \$825,000

View: https://www.rre.com.au/2891083

Michael Michos 0296672868

**Entry Level** 

**Ground Floor** 

First Floor