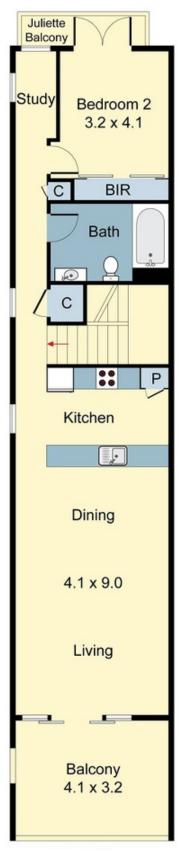

## Main features include:

- \*2 Large bedrooms with built-ins and second room featuring media area enclave and Juliet Balcony
- \*Master main en-suite
- \*Expansive lounge and dining areas leading to large entertainers balcony with incredible city views
- \*Gourmet ceaserstone kitchen with stainless steel appliances and gas cooking
- \*Air-conditioning, extra storage plus study nook
- \*Main modern full bath, separate laundry room + dryer
- \*Double security Parking

2 🕒 2 🔓 2 😭

**Price:** \$825,000

View: https://www.rre.com.au/2891083

Michael Michos 0296672868

**Entry Level** 

**Ground Floor** 

First Floor