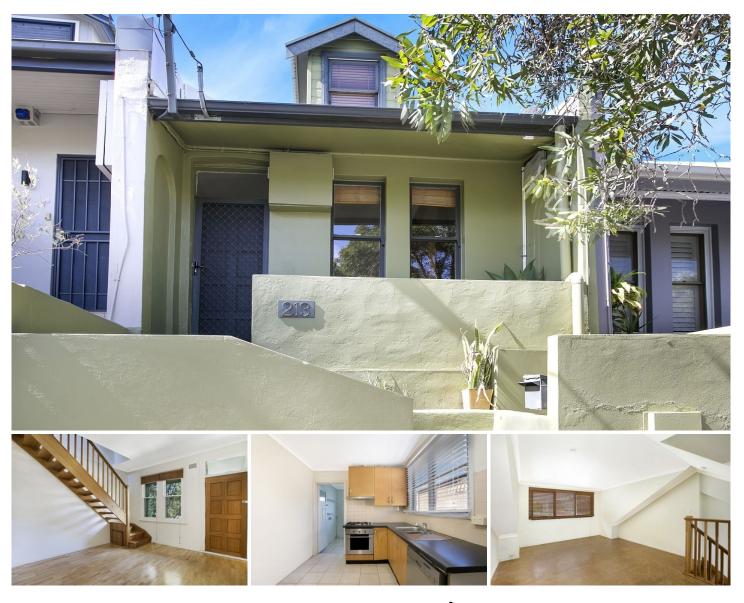

## 213 Victoria Street ALEXANDRIA NSW

Alexandria/Beaconsfield.

RRE Properties is proud to offer this fabulous entry level terrace, well presented throughout whilst offering enormous scope to enhance into your dream family residence in this unbeatable location. Features include:

- \*3 Bedrooms
- \*Upstairs attic conversation
- \*Spacious lounge
- \*Modern kitchen with gas cooking and dishwasher
- \*Original bathroom
- \*Low maintenance entertainers rear yard

\*Large lock-up garage with laundry facilities via rear lane access.

Located in one of the area's most picturesque streets, this home boasts all of the great fundamentals to capitalise on for future growth in this booming Green Square location. Explore many of the area's fine eateries such as The