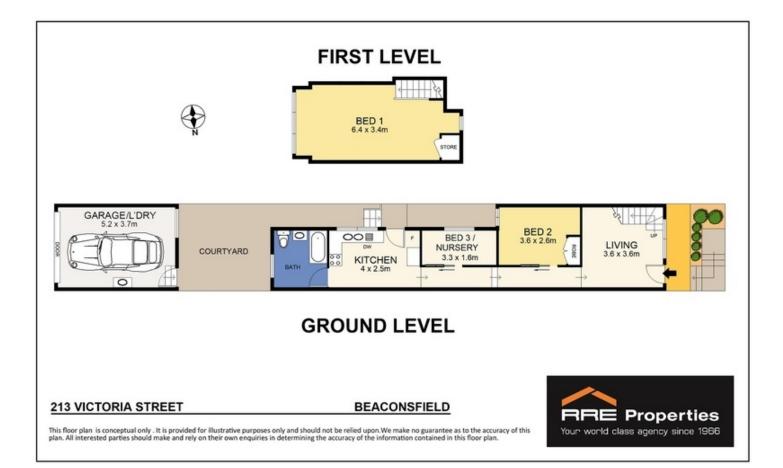

- \*3 Bedrooms
- \*Upstairs attic conversation
- \*Spacious lounge
- \*Modern kitchen with gas cooking and dishwasher
- \*Original bathroom
- \*Low maintenance entertainers rear yard

\*Large lock-up garage with laundry facilities via rear lane access.