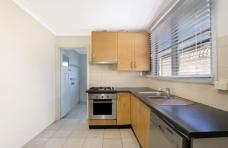

- \*3 Bedrooms
- \*Upstairs attic conversation
- \*Spacious lounge
- \*Modern kitchen with gas cooking and dishwasher
- \*Original bathroom
- \*Low maintenance entertainers rear yard
- \*Large lock-up garage with laundry facilities via rear lane access.