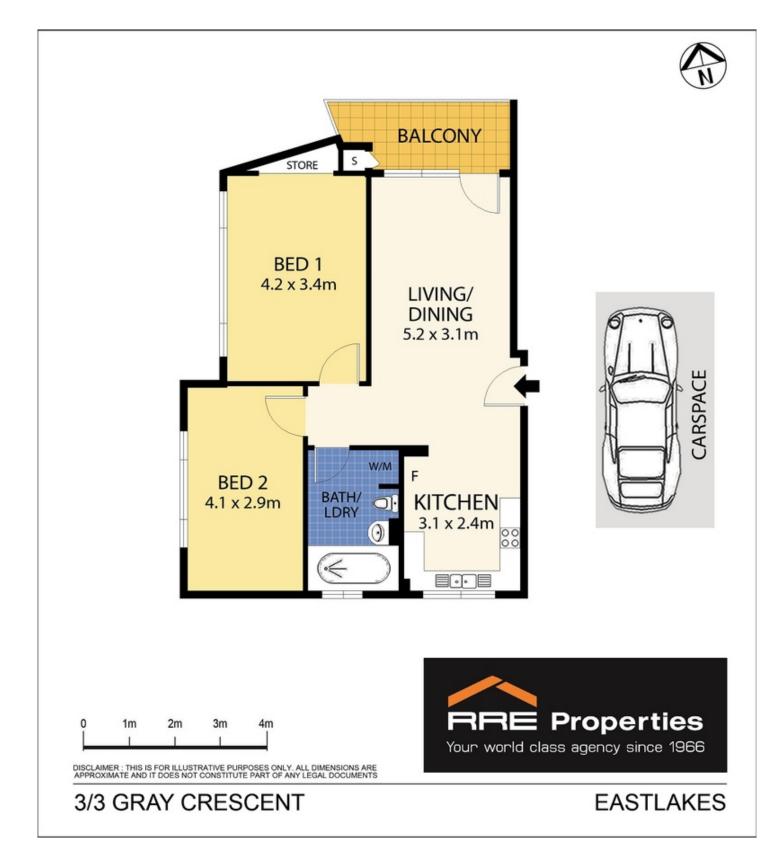

## 3/3 Gray Crescent EASTLAKES NSW

RRE is proud to offer this spacious middle floor apartment located in a quiet cul-de-sac just moments form Eastlakes shopping centre and parks. Clean and tidy throughout with huge scope to renovate, this property represents a perfect entry level investment or first home.

- Features:
- \*2 Large bedrooms
- \*Spacious lounge/dining
- \*Original kitchen and bathroom
- \*Sunny balcony
- \*Car space on title.

Location is terrific just metres from Eastlakes shopping centre, bus transportation and only 10 minutes to Sydney's CBD. Eastlakes is quick becoming a recognized jewel of Sydney's South East with the recent development approval for a brand new shopping centre with world class facilities.