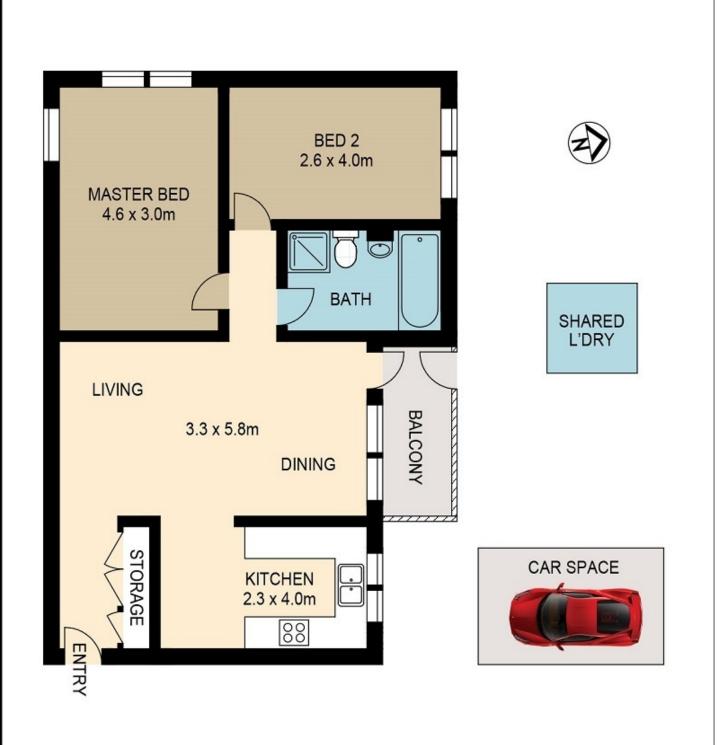

## 2/29 MASCOT DRIVE EASTLAKES

DISCLAIMER: ARTUM PLANS SHOWN ARE FOR PRESENTATION PURPOSES & ARE NOT PART OF ANY LEGAL DOCUMENT. ALL MEASUREMENTS & FIGURES ARE APPROXIMATE. FLOOR PLANS, PHOTOGRAPHY & GRAPHIC DESIGN BY ARTUMPROPERTYMARKETING.COM.AU