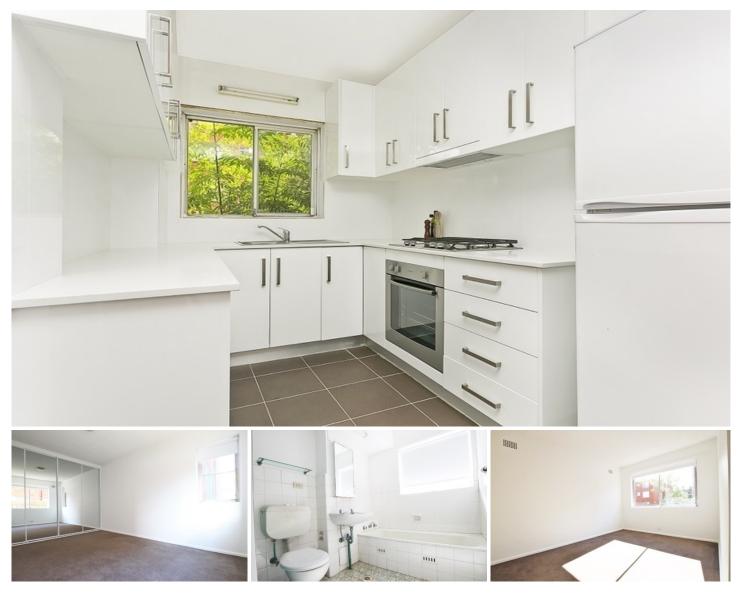

## 2/29 Mascot Drive EASTLAKES NSW

RRE Properties is proud to present this expansive immaculately presented north facing ground floor security apartment located in a quiet cul-de-sac just moments from Eastlakes Shopping centre. Features include:

- \* 2 large bedrooms with built-in \* Freshly painted & new blinds
- \* Expansive lounge and dining leading to sunny large balcony
- \* Ceaserstone eat-in gourmet kitchen with gas cooking
- \* Original full main bathroom
- \* Linen storage cupboard
- \* Car space