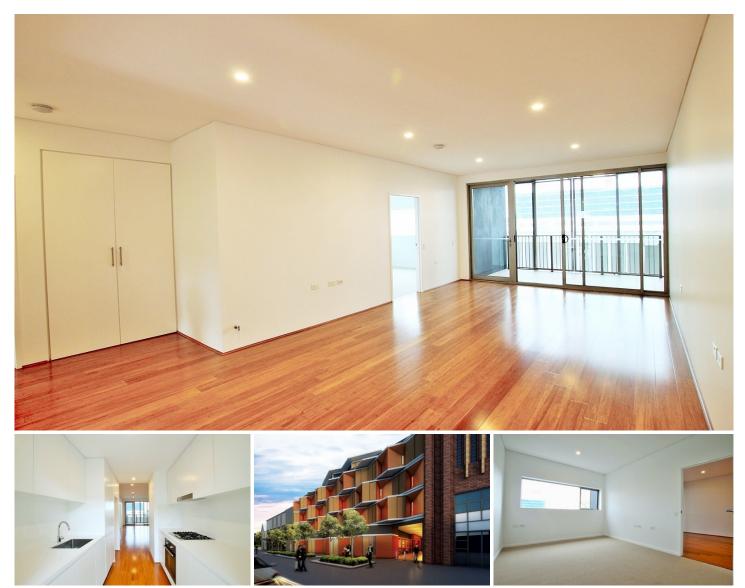

## **DEPOSIT TAKEN**

Located in the exciting just completed "Loom" apartment complex, this gorgeous luxurious apartment is located on level three with district views and plenty of cross flow ventilation. Boasting approximately 90sqm, this property features:

\*2 large bedrooms, main with balcony access, both with built-ins

\*Expansive timber floored lounge and dining leading to large private balcony

\*Luxurious full main bath plus en-suite bathrooms

\*Stunning designer gas kitchen with gas cooking and dishwasher

\*Internal laundry with dryer

\*Full security intercom

\*Direct level lift access to security parking.

https://www.rre.com.au

Price : \$ 660 View : https://www.rre.com.au/2650320

Michael Michos 0296672868