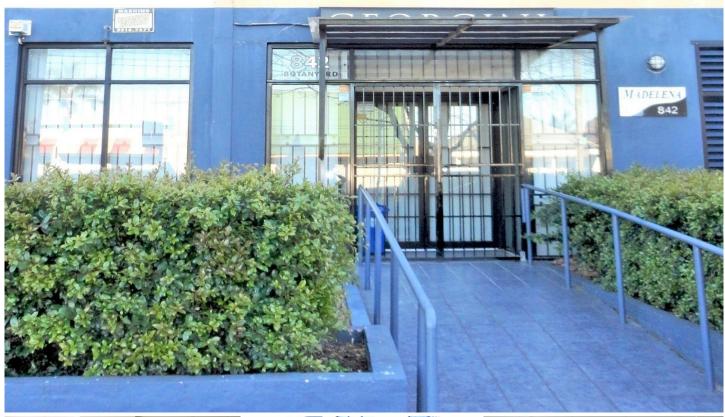

## 842 Botany Road MASCOT NSW

Located on the ground floor of a boutique complex of 8 properties, this ground floor street facing commercial property boasts main road exposure to Botany Road and would suit a variety of uses. Currently leased to an accountancy firm and used in an office configuration this property boasts:

- \*Approx 100sqm of office space
- \*Separate toilet and kitchenette facilities
- \*Front courtyard on title
- \*Separate board room
- \*3 undercover security car spaces plus visitors parking on site.
- \*Total 184sqm on title

Suited to professional uses, this property is priced to sell. Located just 5 minutes to Mascot Train station, moments to Mascot shopping centre and only 10 minutes to Sydney's CBD.

Building Size: 184 sqm