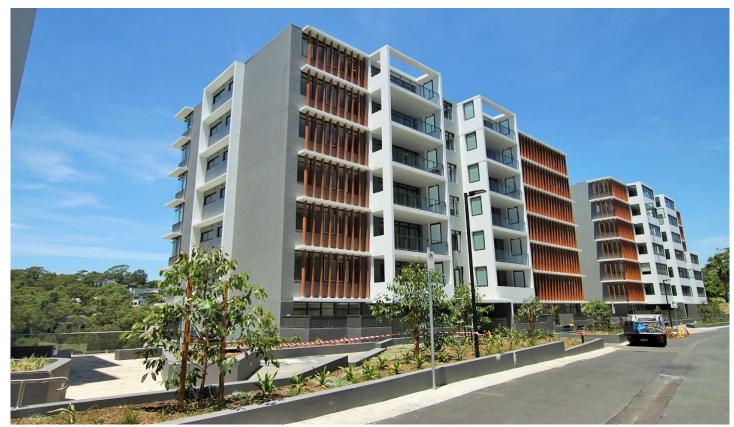

## A201/8 Waterview Drive LANE COVE NSW

Situated in the just completed stunning Bay Pavilions development, this apartment offers a luxurious lifestyle in an enviable location. Features include:

- \*2 Large bedrooms with built-ins
- \*Expansive lounge and dining leading to sunny balcony with views
- \*Wood grain stone kitchen with Smeg gas cooking and dishwasher
- \*Fully ducted air-conditioning
- \*Main and en-suite designer bathrooms
- \*Entry linen storage throughout
- \*Internal laundry with dryer
- \*Lounge gas bayonet/internet access ports
- \*Security Parking with added storage
- \*Video intercom security