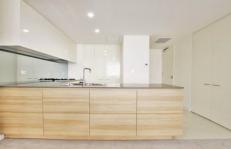

## A201/8 Waterview Drive LANE COVE NSW

Situated in the just completed stunning Bay Pavilions development, this apartment offers a luxurious lifestyle in an enviable location. Features include:

- \*2 Large bedrooms with built-ins
- \*Expansive lounge and dining leading to sunny balcony with views
- \*Wood grain stone kitchen with Smeg gas cooking and dishwasher
- \*Fully ducted air-conditioning
- \*Main and en-suite designer bathrooms
- \*Entry linen storage throughout
- \*Internal laundry with dryer
- \*Lounge gas bayonet/internet access ports
- \*Security Parking with added storage
- \*Video intercom security