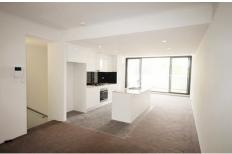

- \* bright, open combined living area with air conditioning and huge north-facing entertainers balcony
- \* state of the art kitchen with Omega appliances, including gas cook top and dishwasher
- \* master bedroom with built-ins and ensuite as well as another huge north facing balcony
- \* second bedroom with built-ins and a third room perfect for home office
- \* ultra modern main bathroom as well as extra WC upstairs
- \* block-out vertical blinds