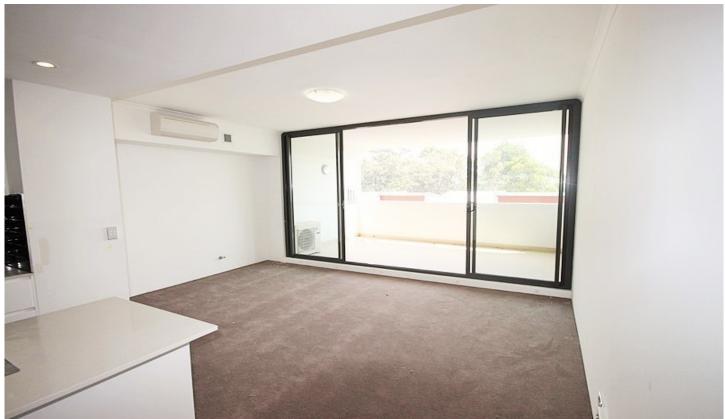

- \* bright, open combined living area with air conditioning and huge north-facing entertainers balcony
- \* state of the art kitchen with Omega appliances, including gas cook top and dishwasher
- \* master bedroom with built-ins and ensuite as well as another huge north facing balcony
- \* second bedroom with built-ins and a third room perfect for home office
- \* ultra modern main bathroom as well as extra WC upstairs
- \* block-out vertical blinds