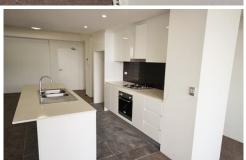

- \* bright, open combined living area with air conditioning and huge north-facing entertainers balcony
- \* state of the art kitchen with Omega appliances, including gas cook top and dishwasher
- \* master bedroom with built-ins and ensuite as well as another huge north facing balcony
- \* second bedroom with built-ins and a third room perfect for home office
- \* ultra modern main bathroom as well as extra WC upstairs
- \* block-out vertical blinds