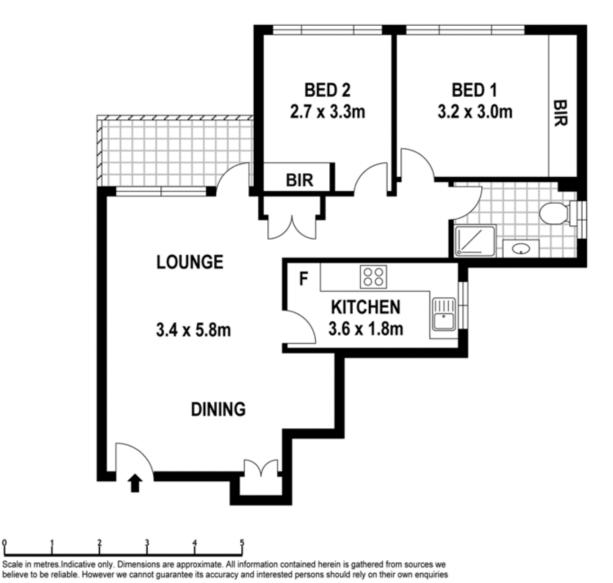

2/26 Barber Avenue EASTLAKES NSW

On offer is this incredibly rare opportunity to lease a two bedroom unit in Eastlakes with both a garage and carspace. Features include:

\* two double bedrooms, both with builtins

\* spacious open plan combined living and dining area, leading to balcony

\* brand new modern kitchen with stainless steel appliances and gas stove

\* fully renovated bathroom

\* plenty of additional storage throughout the unit