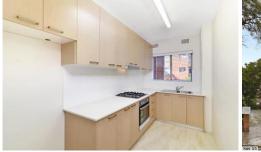

\* spacious open plan combined living and dining area, leading to balcony

\* brand new modern kitchen with stainless steel appliances and gas stove

\* fully renovated bathroom

\* plenty of additional storage throughout the unit