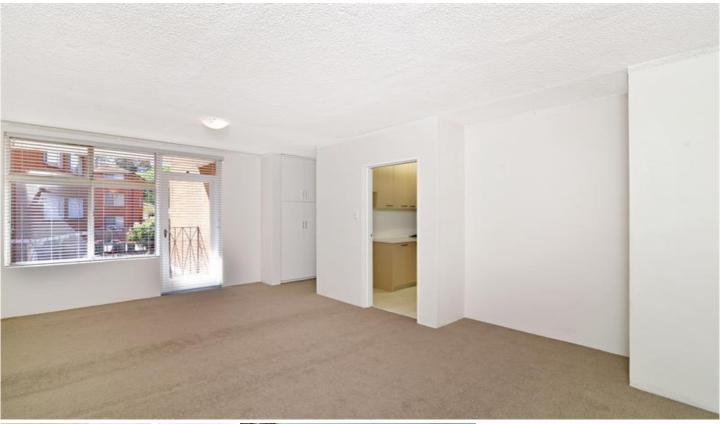

\* spacious open plan combined living and dining area, leading to balcony

\* brand new modern kitchen with stainless steel appliances and gas stove

\* fully renovated bathroom

\* plenty of additional storage throughout the unit