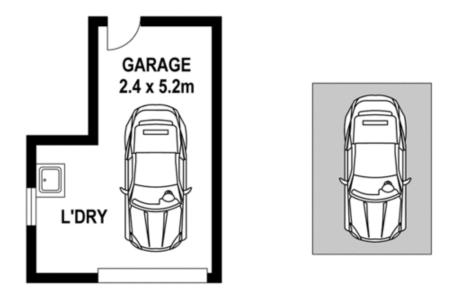

\* lock up garage with internal laundry PLUS separate car space

Located just opposite Eastlakes Shopping Centre and minutes to parks, schools and public transport.

Price : \$ 495 View : https://www.rre.com.au/2593785