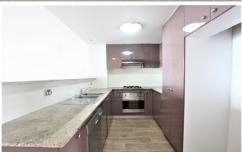

- \* new carpet throughout
- \* two double bedrooms, both with built-ins
- \* master bedroom with ensuite and balcony
- \* spacious combined living and dining leading to extra large balcony
- \* modern kitchen with dishwasher
- \* internal laundry with dryer
- \* car space