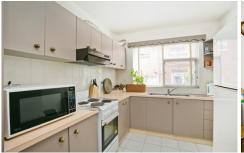

## Features:

- \*Two large bedrooms
- \*Tiled lounge and dining areas
- \*Extra large well presented kitchen
- \*Tidy full main bathroom
- \*Car space
- \*Currently leased on expired lease for \$400 p/w