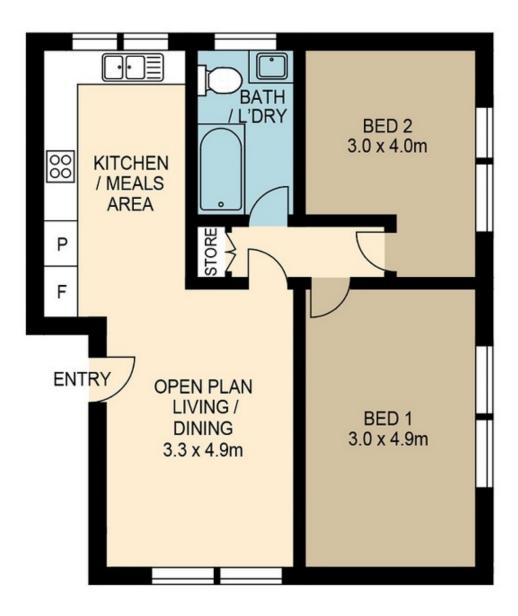

## 1/11 Evans Avenue EASTLAKES NSW

RRE Properties is proud to present this ground floor security apartment located just metres from Eastlakes Shopping centre. Offering a north facing aspect and located in well maintained boutique block of only six apartments, this apartment is a great entry level buy into the Eastlakes area.

## Features:

- \*Two large bedrooms
- \*Tiled lounge and dining areas
- \*Extra large well presented kitchen
- \*Tidy full main bathroom
- \*Car space
- \*Currently leased on expired lease for \$400 p/w

Total area: Approx. 81sqm on title.

Location is terrific just metres from Eastlakes shopping

2 📭 1 🔓 1 😭

**Price:** \$550,000

View: https://www.rre.com.au/2412157

Michael Michos 0296672868

Jim Michos 0296672868

## 1/11 EVANS AVENUE EASTLAKES

DISCLAIMER: ARTUM PLANS SHOWN ARE FOR PRESENTATION PURPOSES & ARE NOT PART OF ANY LEGAL DOCUMENT. ALL MEASUREMENTS & FIGURES ARE APPROXIMATE. FLOOR PLANS, PHOTOGRAPHY & GRAPHIC DESIGN BY ARTUMPROPERTYMARKETING.COM.AU