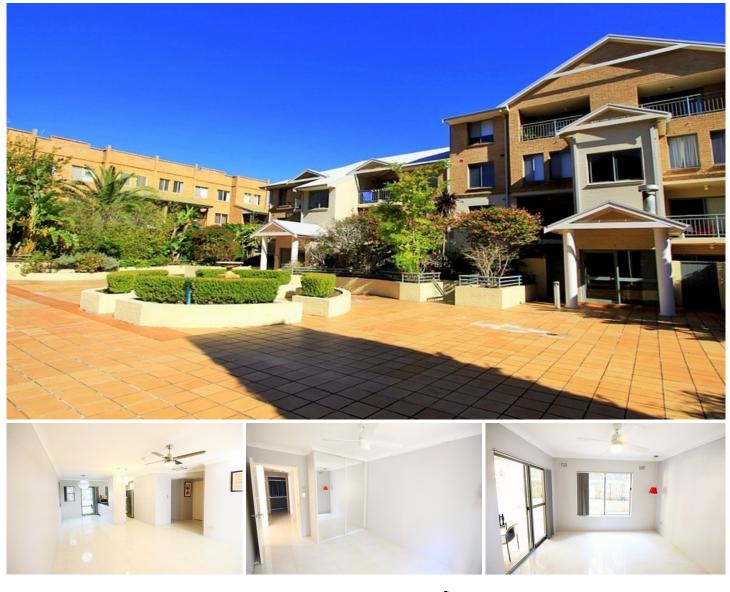

## 41/217 Chalmers Street REDFERN NSW

Presenting an ideal opportunity to rent a contemporary, stylish and convenient apartment, located in one of Redfern's premier, tree lined streets in a quiet, well-kept complex. Features include:

\* two double bedrooms, both with built-ins and access to courtyards

- \* large open plan combined living and dining areas
- \* modern kitchen with dishwasher and gas cook top/oven
- \* internal laundry with dryer

\* plenty of additional storage, including large lockable external shed

\* secure car space

Just moments to the CBD, local cafes, parks and transport, close to the buzz of Surry Hills, the local shopping centre, bike paths & transport to the city.