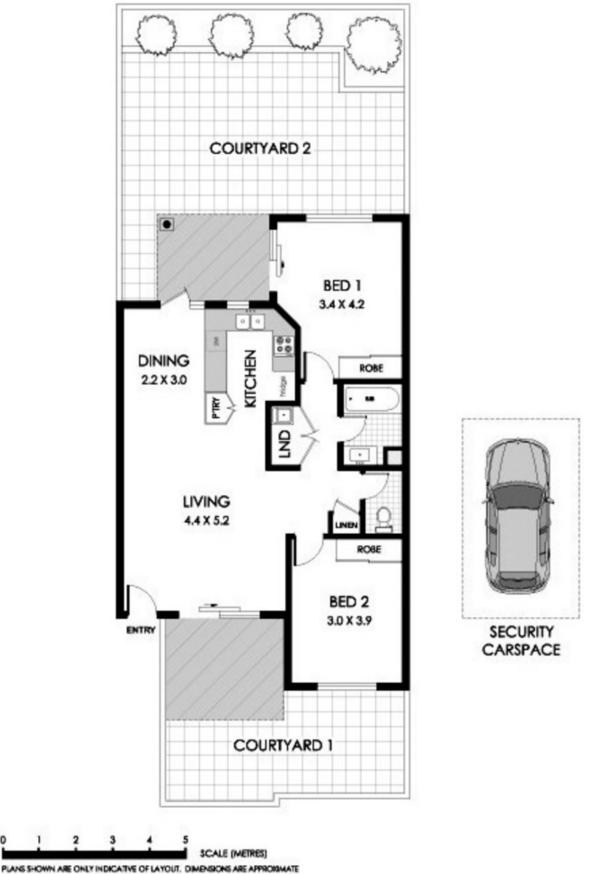

\* two double bedrooms, both with built-ins and access to courtyards

- \* large open plan combined living and dining areas
- \* modern kitchen with dishwasher and gas cook top/oven
- \* internal laundry with dryer

\* plenty of additional storage, including large lockable external shed

\* secure car space

Just moments to the CBD, local cafes, parks and transport, close to the buzz of Surry Hills, the local shopping centre, bike paths & transport to the city.