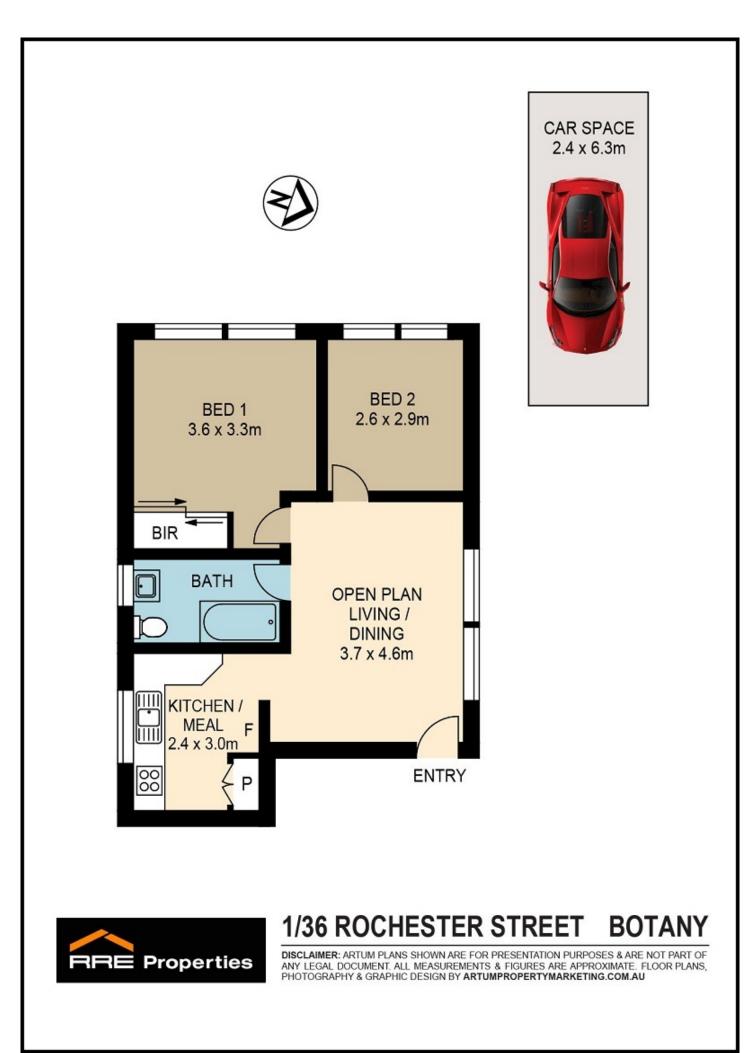

## 1/36 Rochester Street BOTANY NSW

RRE properties is proud to offer this immaculate front facing affordable apartment that offers the perfect entry level purchase into Botany's booming property market. Freshly painted throughout this unit accommodates:

\*2 bedrooms, main with built-in

- \*Spacious combined lounge and dining
- \*Polished floors
- \*large updated kitchen
- \*Immaculate main bath with new vanity

\*Carspace on title (Bonus of being situated directly next to the apartment with own driveway!).