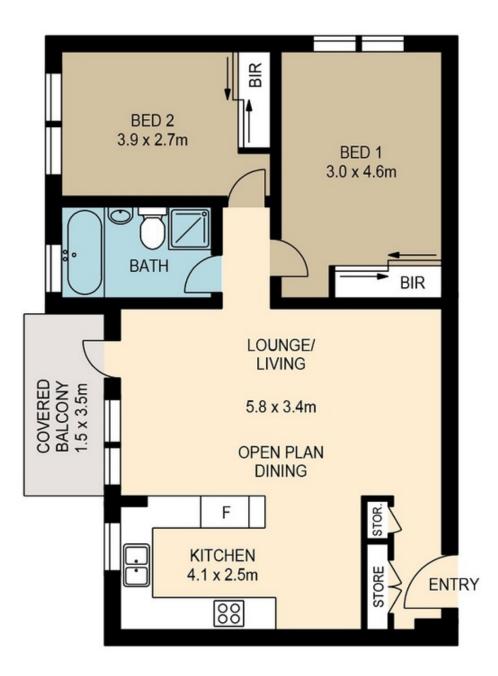

## 5/14 BARBER AVENUE EASTLAKES

DISCLAIMER: ARTUM PLANS SHOWN ARE FOR PRESENTATION PURPOSES & ARE NOT PART OF ANY LEGAL DOCUMENT. ALL MEASUREMENTS & FIGURES ARE APPROXIMATE. FLOOR PLANS, PHOTOGRAPHY & GRAPHIC DESIGN BY ARTUMPROPERTYMARKETING.COM.AU