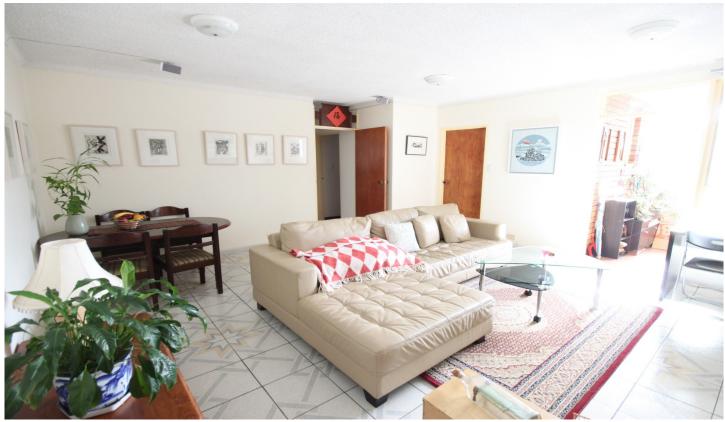

## 24/66 Mascot Drive EASTLAKES NSW

On offer is this north-facing, top floor unit, positioned at the end of a quiet cul-de-sac end of Mascot Drive. Features include:

- large combined living and dining area with tiled flooring
- private enclosed balcony with extra built-in storage
- kitchen with ample cupboard space
- two double bedrooms, both with mirrored built-in wardrobes and floorboards
- updated bathroom with combined bath and shower
- internal laundry with additional cupboard space
- undercover car space