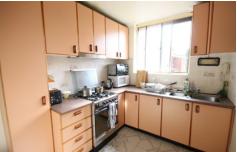

## 24/66 Mascot Drive EASTLAKES NSW

On offer is this north-facing, top floor unit, positioned at the end of a quiet cul-de-sac end of Mascot Drive. Features include:

- large combined living and dining area with tiled flooring
- private enclosed balcony with extra built-in storage
- kitchen with ample cupboard space
- two double bedrooms, both with mirrored built-in wardrobes and floorboards
- updated bathroom with combined bath and shower
- internal laundry with additional cupboard space
- undercover car space