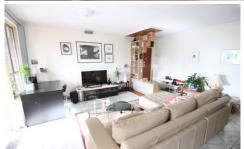

## 24/66 Mascot Drive EASTLAKES NSW

On offer is this north-facing, top floor unit, positioned at the end of a quiet cul-de-sac end of Mascot Drive. Features include:

- large combined living and dining area with tiled flooring
- private enclosed balcony with extra built-in storage
- kitchen with ample cupboard space
- two double bedrooms, both with mirrored built-in wardrobes and floorboards
- updated bathroom with combined bath and shower
- internal laundry with additional cupboard space
- undercover car space