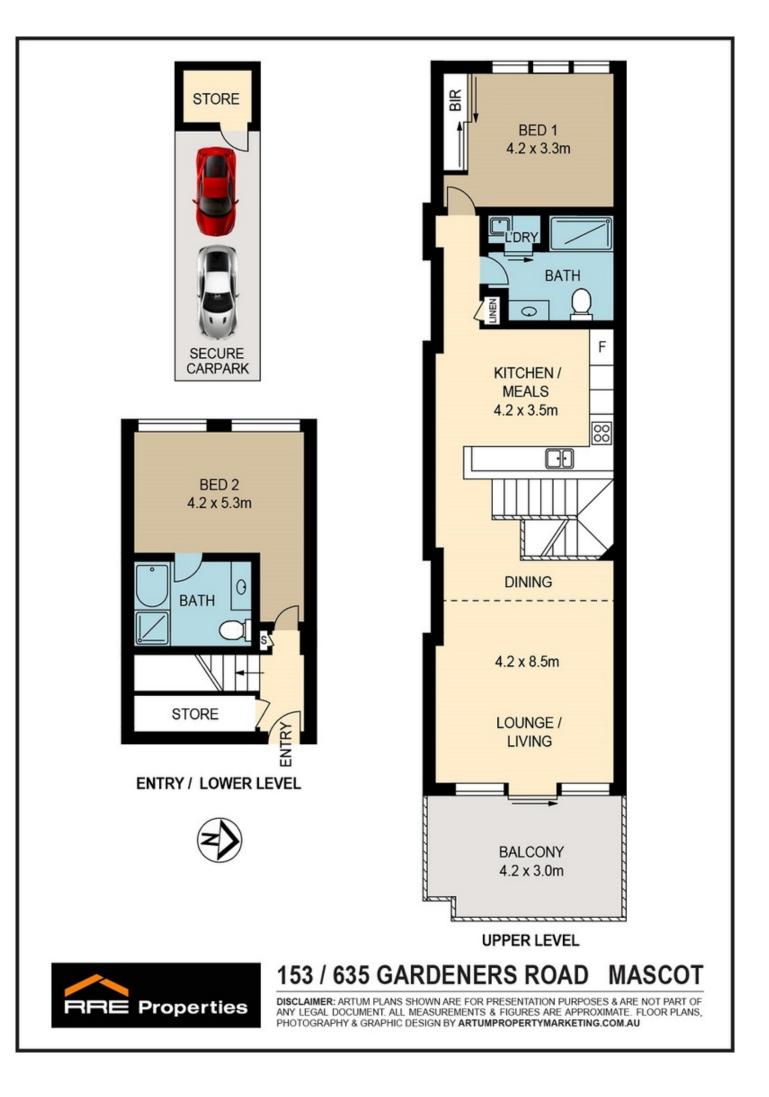

## Features Include:

- \*2 large bedrooms with Built-ins
- \*Extra large master full main en-suite bathroom

\*Expansive lounge and dining areas leading to an expansive entertainers balcony

\*Vogue second bathroom

\*Extra large Gourmet Ceaserstone kitchen with quality Smeg gas cooking and Smeg dishwasher \*Air Conditioning 2 🛤 2 🚔 2 🚘

Price : \$ 870,000 View : https://www.rre.com.au/2186287

Michael Michos 0296672868