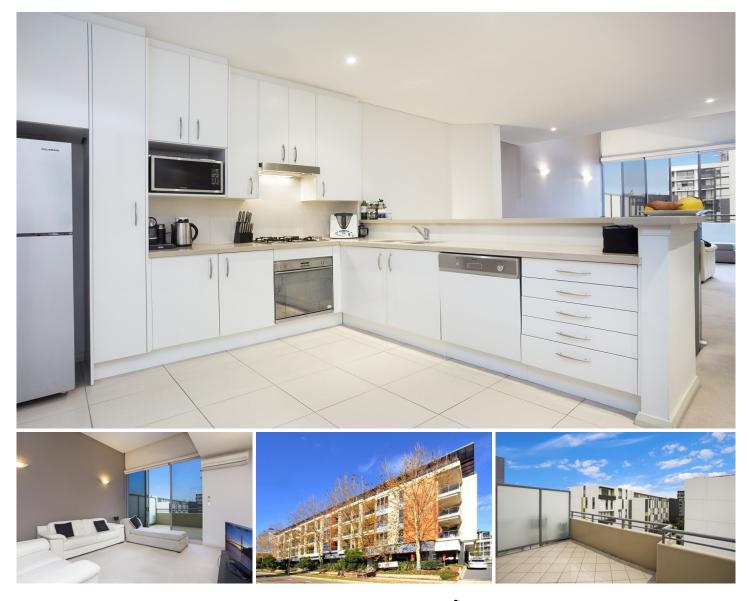

## 153/635 Gardeners Road MASCOT NSW

RRE Properties is proud to present this magnificent 2 level penthouse style top floor apartment located in the sought after Aero Complex and presented in immaculate condition. This executive apartment is indeed very rare in that it is located on Levels 6 and 7 ensuring vast natural light with penthouse style lounge windows, space and privacy. This apartment is ready for you to move straight in.

## Features Include:

- \*2 large bedrooms with Built-ins
- \*Extra large master full main en-suite bathroom

\*Expansive lounge and dining areas leading to an expansive entertainers balcony

\*Vogue second bathroom

\*Extra large Gourmet Ceaserstone kitchen with quality Smeg gas cooking and Smeg dishwasher \*Air Conditioning 2 🛤 2 🚔 2 🚘

Price : \$ 870,000 View : https://www.rre.com.au/2186287

Michael Michos 0296672868