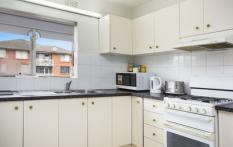

## Features:

- \*2 large bedrooms, master built-in
- \*Expansive lounge and dining leading to sunny large balcony
- \*Large eat-in kitchen
- \*Original full main bathroom
- \*Car space
- \*Total Area 92.1sqm