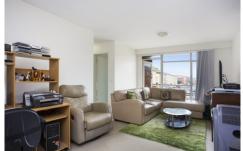

## Features:

- \*2 large bedrooms, master built-in
- \*Expansive lounge and dining leading to sunny large balcony
- \*Large eat-in kitchen
- \*Original full main bathroom
- \*Car space
- \*Total Area 92.1sqm