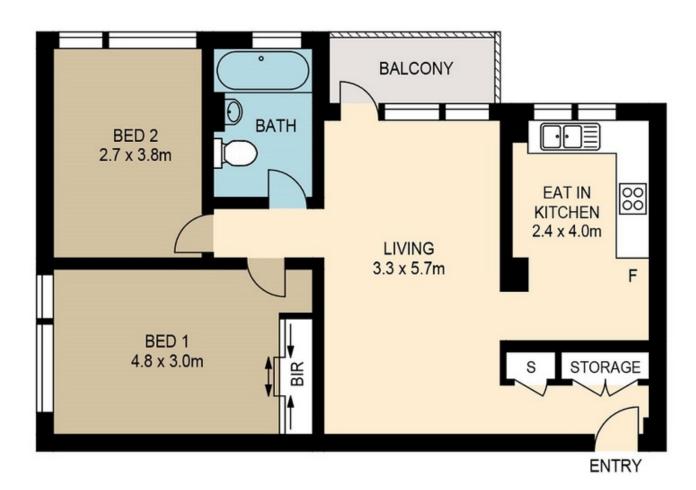

## Features:

- \*2 large bedrooms, master built-in
- \*Expansive lounge and dining leading to sunny large balcony
- \*Large eat-in kitchen
- \*Original full main bathroom
- \*Car space
- \*Total Area 92.1sqm

## 8 / 8 EVANS AVENUE EASTLAKES

DISCLAIMER: ARTUM PLANS SHOWN ARE FOR PRESENTATION PURPOSES & ARE NOT PART OF ANY LEGAL DOCUMENT. ALL MEASUREMENTS & FIGURES ARE APPROXIMATE. FLOOR PLANS, PHOTOGRAPHY & GRAPHIC DESIGN BY ARTUMPROPERTYMARKETING.COM.AU