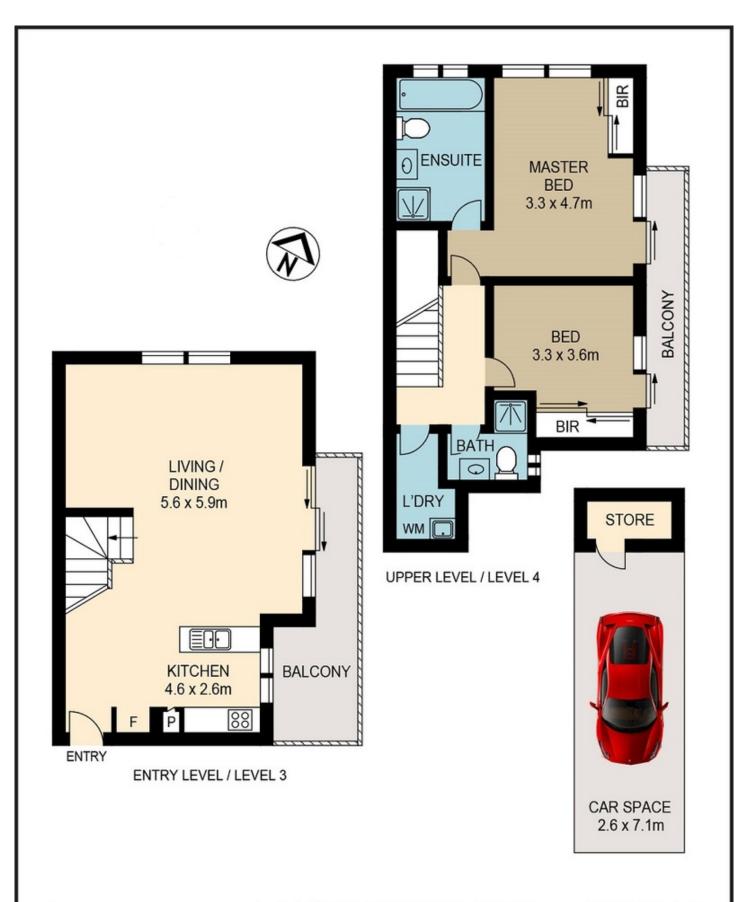

## G315/6 Bidjigal Road ARNCLIFFE NSW

RRE Properties is proud to present this fantastic contemporary north-east facing apartment located in the exciting less than three years old â??Serenity Apartmentsâ?• complex. Luxurious throughout and providing a resort style living experience with pool, gym and children's play area combined with a terrific central location. Located on levels 3 and 4, and with only one common wall, this end position split level residence features:

\*2 large bedrooms with built-ins

\*Dual level expansive north-east aspect balconies accessible by both bedrooms

\*Master full bath en-suite

\*Expansive lounge and dining areas leading to huge entertainer's balcony with great open views

\*Gourmet stone kitchen with Omega gas oven and

2 🔄 2 🔓 1 🗬

**Price:** \$675,000

View: https://www.rre.com.au/2170056

Michael Michos 0296672868

## G315 / 6 BIDJIGAL ROAD ARNCLIFFE

DISCLAIMER: ARTUM PLANS SHOWN ARE FOR PRESENTATION PURPOSES & ARE NOT PART OF ANY LEGAL DOCUMENT. ALL MEASUREMENTS & FIGURES ARE APPROXIMATE. FLOOR PLANS, PHOTOGRAPHY & GRAPHIC DESIGN BY ARTUMPROPERTYMARKETING.COM.AU