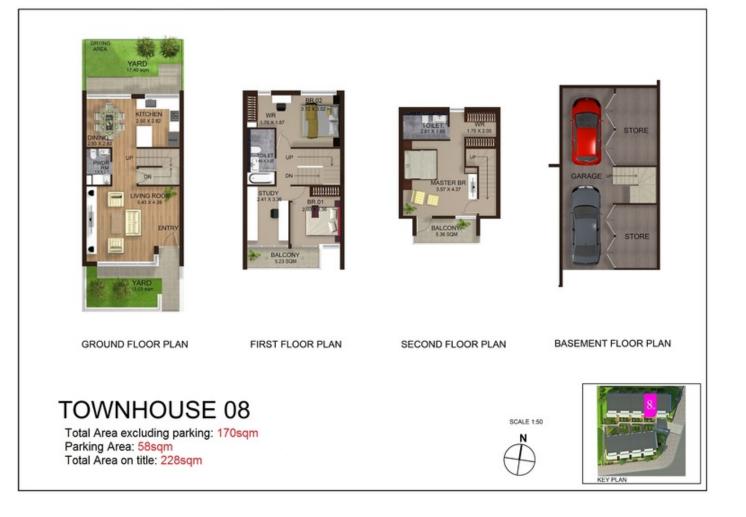

Townhouse 8 Offers:

\*Tri Level Design

- \*3 Bedrooms + Study/Media Room
- \*Spacious lounge and dining area with rear yard
- \*2 Vogue bathrooms with 3 x w/c
- \*2 Balconies plus yard
- \*Ceaserstone gourmet kitchens with Smeg gas and Smeg appliances
- \*Built-in Wardrobes and master main walk-in robe