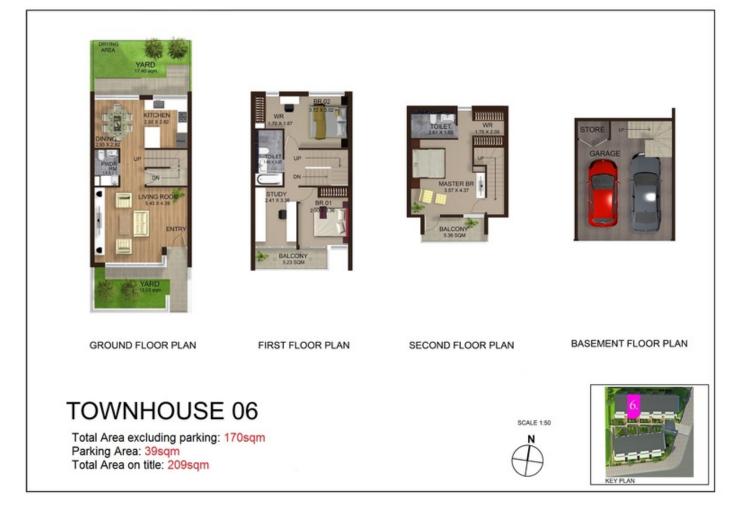

## 6/48-50 Beauchamp Road HILLSDALE NSW

Welcome to Townhouse 6 of Casa Colina, a bespoke residence offered off the plan in a boutique development of just nine premier residences that have been designed to set the benchmark in Hillsdale and Matraville for contemporary living. State-of-the-art inclusions are matched with luxurious finishes and the latest design elements to provide you with the ultimate low maintenance lifestyle.

Townhouse 6 Offers:

\*Tri Level Design

- \*3 Bedrooms + Study/Media Room
- \*Spacious lounge and dining area with rear yard
- \*2 Vogue bathrooms with 3 x w/c
- \*2 Balconies plus yard
- \*Ceaserstone gourmet kitchens with Smeg gas and Smeg appliances
- \*Built-in Wardrobes and master main walk-in robe