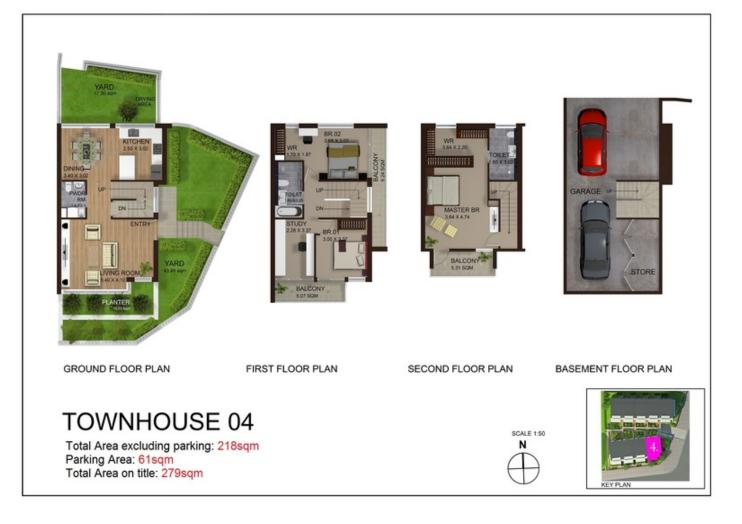

Expected to be completed in 12 months, townhouse 4 offers:

\*Tri Level Design (corner location)

\*3 Bedrooms + Study/Media Room

\*Spacious lounge and dining area with rear yard

- \*2 Vogue bathrooms with 3 x w/c
- \*3 Balconies plus rear and side yards

\*Ceaserstone gourmet kitchens with Smeg gas and Smeg appliances

3 🛤 2 🚰 2 🛱

Michael Michos 0296672868

https://www.rre.com.au

View : https://www.rre.com.au/2152334