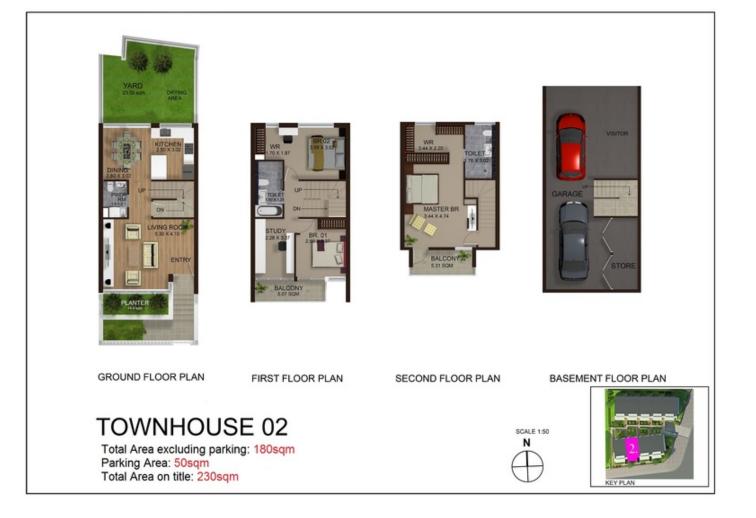

Expected to be completed in 12 months, townhouse 2 offers

\*Tri Level Design

- \*3 Bedrooms + Study/Media Room
- \*Spacious lounge and dining area with rear yard
- \*2 Vogue bathrooms with 3 x w/c
- \*2 Balconies plus front and rear yards

\*Ceaserstone gourmet kitchens with Smeg gas and Smeg appliances

Price : \$ 1,058,000 View : https://www.rre.com.au/2152295

RRE Properties Rosebery 029667 2868