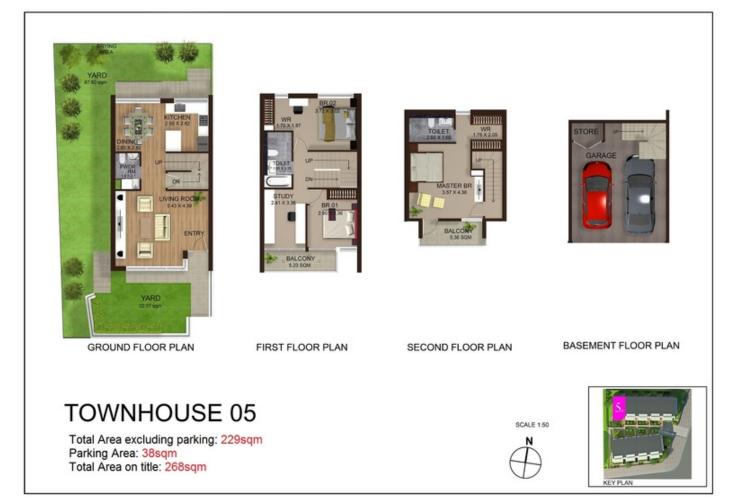

## Townhouse 5 Offers:

\*Tri Level Design - Corner position (largest sqm in development ex parking 229sqm)

\*3 Bedrooms + Study/Media Room

\*Spacious lounge and dining area with rear yard

- \*2 Vogue bathrooms with 3 x w/c
- \*2 Balconies plus large wrap around yard

\*Ceaserstone gourmet kitchens with Smeg gas and Smeg appliances