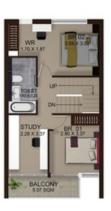

3 📭 2 🔓 2 🖨

View: https://www.rre.com.au/2137789

Michael Michos 0296672868

GROUND FLOOR PLAN

FIRST FLOOR PLAN

SECOND FLOOR PLAN

BASEMENT FLOOR PLAN

## **TOWNHOUSE 03**

Total Area excluding parking: 176sqm Parking Area: 61sqm Total Area on title: 237sqm