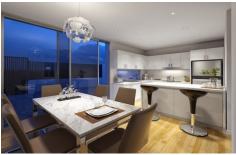

Expected to be completed in 12 months, townhouse 3 offers:

- \*Tri Level Design
- \*3 Bedrooms + Study/Media Room
- \*Spacious lounge and dining area with rear yard
- \*2 Vogue bathrooms with 3 x w/c
- \*2 Balconies plus front and rear yards
- \*Ceaserstone gourmet kitchens with Smeg gas and Smeg appliances