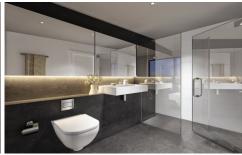

Expected to be completed in 12 months, townhouse 3 offers:

- \*Tri Level Design
- \*3 Bedrooms + Study/Media Room
- \*Spacious lounge and dining area with rear yard
- \*2 Vogue bathrooms with 3 x w/c
- \*2 Balconies plus front and rear yards
- \*Ceaserstone gourmet kitchens with Smeg gas and Smeg appliances