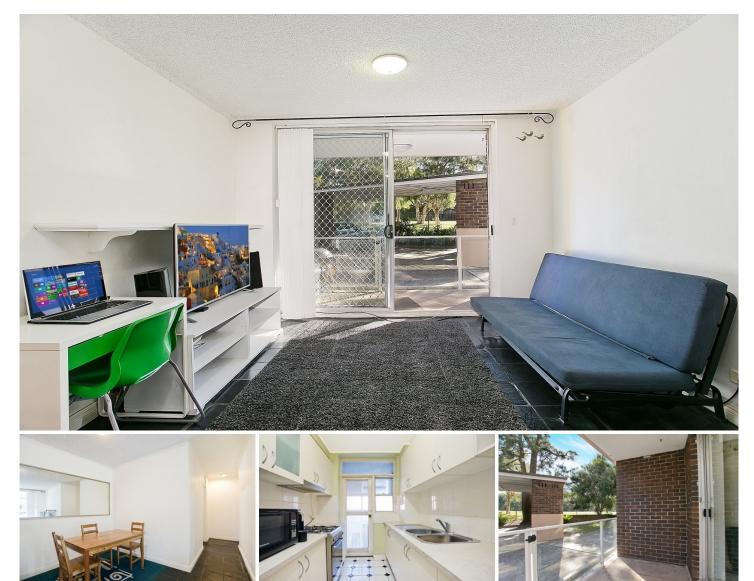

## 4/28 Evans Avenue EASTLAKES NSW

RRE Properties is proud to present this extra large north facing ground floor security apartment located just metres from Eastlakes Shopping centre. Boasting over 80sqm internally and offering a rare two balconies, be impressed by both the space and updated condition this wonderful unit offers.

## Features:

- \*2 large bedrooms, master built-in
- \*Expansive lounge and dining leading to sunny large balcony
- \*Updated gourmet kitchen with gas cooking
- \*Modern full main bathroom
- \*Internal laundry, second balcony
- \*Undercover parking space
- Total area: 96.3sqm on title.