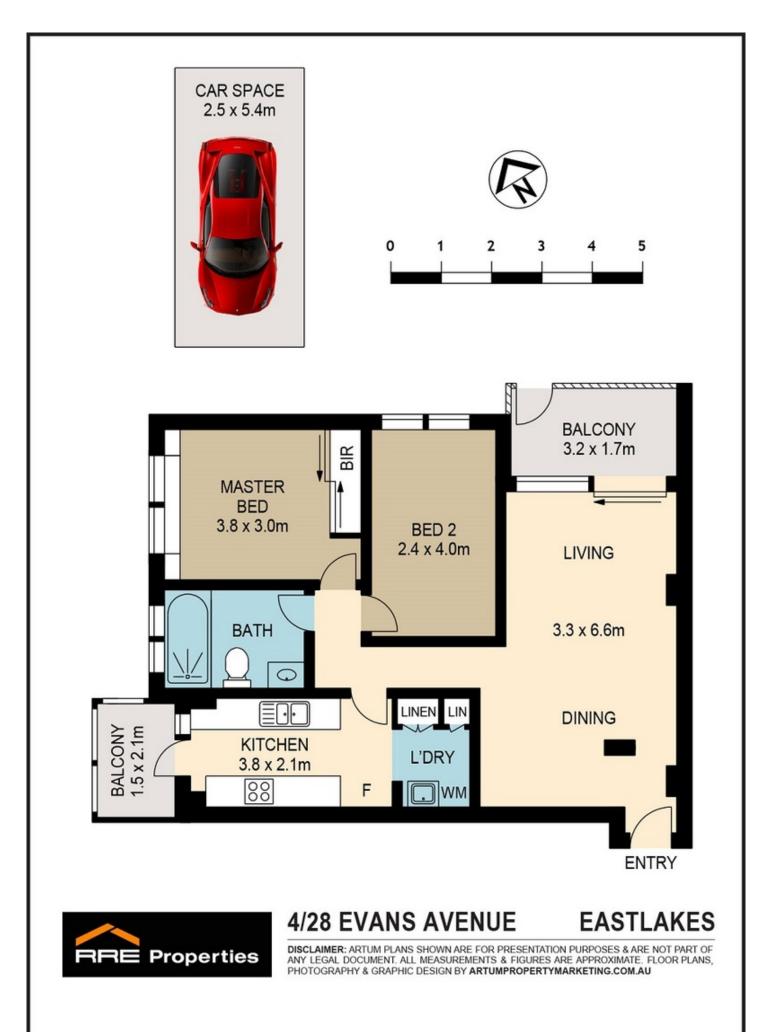

## Features:

- \*2 large bedrooms, master built-in
- \*Expansive lounge and dining leading to sunny large balcony
- \*Updated gourmet kitchen with gas cooking
- \*Modern full main bathroom
- \*Internal laundry, second balcony
- \*Undercover parking space
- Total area: 96.3sqm on title.